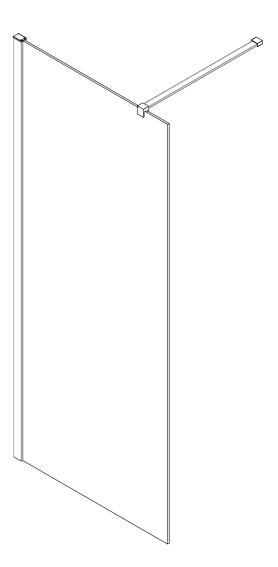

## ◆ Assembly Drawing

- [1] 1xProfile Cover Cap[2] 5xWall Plugs[3] 4xScrews M4x30

- [4] 1xWater Deflector [5] 1xWall Post

- [6] 1xFixed Panel[7] 1xBracket
- [8] 2xScrews M4x16
- [9] 1xBar Fastener [10] 1xWall Connect Clip [11] 1xScrew M4x35