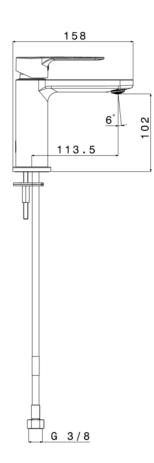

## **DIMENSIONS**:

2019 F156540E

| Type of mixer         | Single-lever basin mixer without waste                               |
|-----------------------|----------------------------------------------------------------------|
| Finish                | Black matt                                                           |
| Material              | Brass                                                                |
| Output Pressure 3 bar | 7,4 l/min. Full 14,7 l/min                                           |
|                       |                                                                      |
| Pop-up waste          | No                                                                   |
| Type of spout         | Fixed spout, 113.5 mm long                                           |
| Type of aerator       | Water saving                                                         |
| Type of connection    | Flexibles – G 3/8"                                                   |
| Type of cartridge     | Ceramic – 2-stage operation, water saving                            |
| Handle                | Metal, easy handle                                                   |
| Tap hole Ø            | Ø 35 mm                                                              |
| Fixation              | 1 hole                                                               |
|                       |                                                                      |
| Certificate           | NF, ACS                                                              |
| Weight                | 1.33 kg                                                              |
| Warranty              | 5 years                                                              |
|                       |                                                                      |
| Extra                 | To combinate with click-clack waste (SKU 156542), flexibles included |