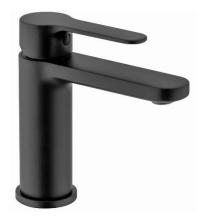

## NERO - BASIN MIXER — BLACK MATT

SKU 156540

## **DIMENSIONS**:

2019 F156540E

| Type of mixer         | Single-lever basin mixer without waste                               |
|-----------------------|----------------------------------------------------------------------|
| Finish                | Black matt                                                           |
| Material              | Brass                                                                |
| Output Pressure 3 bar | 7,4 l/min. Full 14,7 l/min                                           |
|                       |                                                                      |
| Pop-up waste          | No                                                                   |
| Type of spout         | Fixed spout, 113.5 mm long                                           |
| Type of aerator       | Water saving                                                         |
| Type of connection    | Flexibles – G 3/8"                                                   |
| Type of cartridge     | Ceramic – 2-stage operation, water saving                            |
| Handle                | Metal, easy handle                                                   |
| Tap hole Ø            | Ø 35 mm                                                              |
| Fixation              | 1 hole                                                               |
|                       |                                                                      |
| Certificate           | NF, ACS                                                              |
| Weight                | 1.33 kg                                                              |
| Warranty              | 5 years                                                              |
|                       |                                                                      |
| Extra                 | To combinate with click-clack waste (SKU 156542), flexibles included |