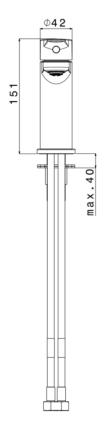

## **DIMENSIONS**:

2019 F156540E

| Type of mixer         | Single-lever basin mixer without waste                               |
|-----------------------|----------------------------------------------------------------------|
| Finish                | Black matt                                                           |
| Material              | Brass                                                                |
| Output Pressure 3 bar | 7,4 l/min. Full 14,7 l/min                                           |
|                       |                                                                      |
| Pop-up waste          | No                                                                   |
| Type of spout         | Fixed spout, 113.5 mm long                                           |
| Type of aerator       | Water saving                                                         |
| Type of connection    | Flexibles – G 3/8"                                                   |
| Type of cartridge     | Ceramic – 2-stage operation, water saving                            |
| Handle                | Metal, easy handle                                                   |
| Tap hole Ø            | Ø 35 mm                                                              |
| Fixation              | 1 hole                                                               |
|                       |                                                                      |
| Certificate           | NF, ACS                                                              |
| Weight                | 1.33 kg                                                              |
| Warranty              | 5 years                                                              |
|                       |                                                                      |
| Extra                 | To combinate with click-clack waste (SKU 156542), flexibles included |