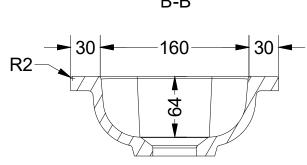

| Full v2 from manufacturer Porselain version.dwg |       |  |  |
|-------------------------------------------------|-------|--|--|
| Version                                         | Sheet |  |  |
| 1                                               | 1/1   |  |  |
| f                                               |       |  |  |