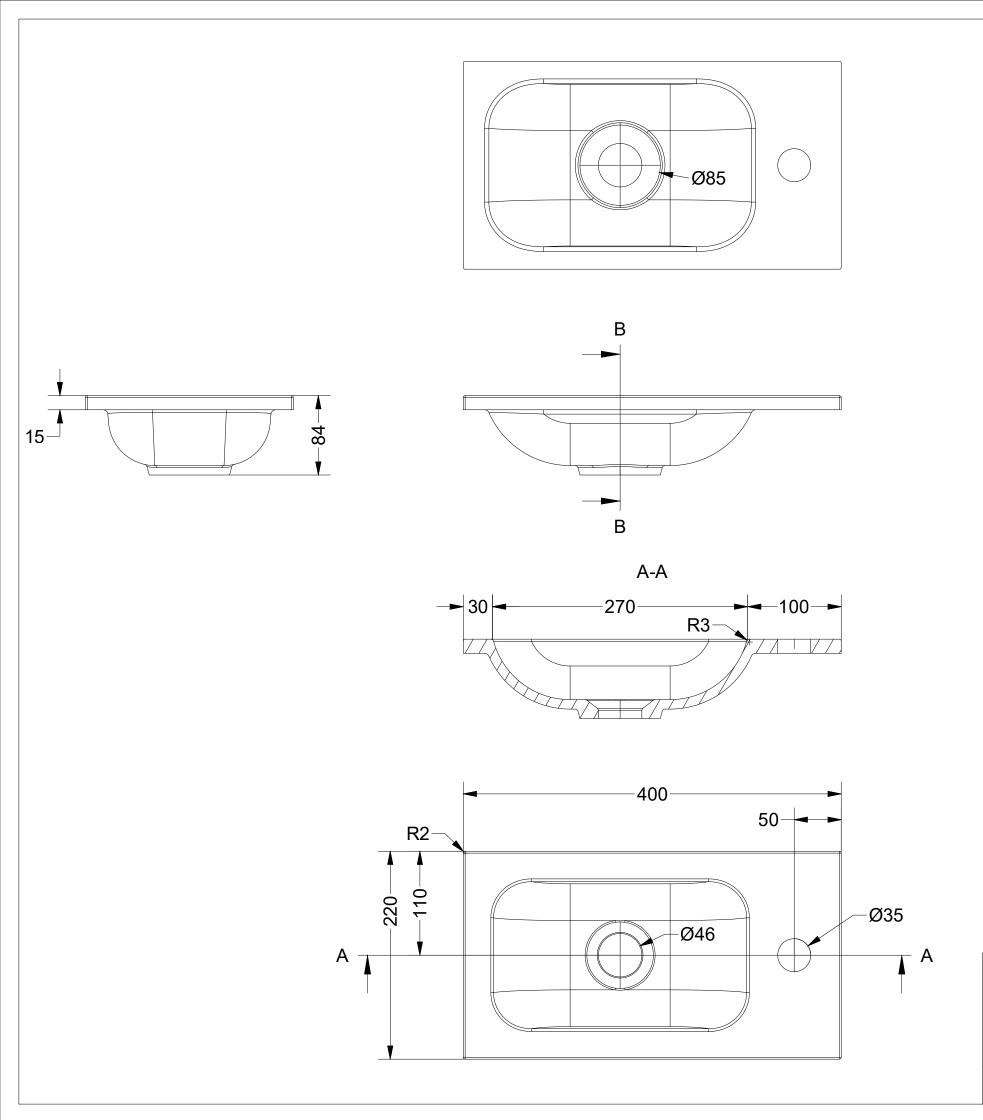

| Full v2 from manufacturer Porselain version.dwg |       |  |  |
|-------------------------------------------------|-------|--|--|
| Version                                         | Sheet |  |  |
| 1                                               | 1/1   |  |  |
| f                                               |       |  |  |