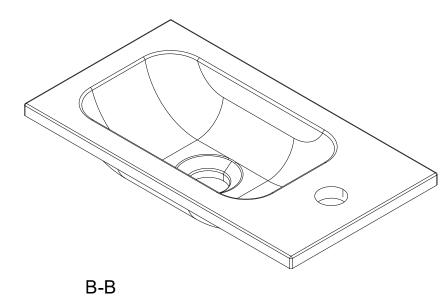

| Full v2 from manufacturer Porselain version.dwg |       |  |  |
|-------------------------------------------------|-------|--|--|
| Version                                         | Sheet |  |  |
| 1                                               | 1/1   |  |  |
| f                                               |       |  |  |