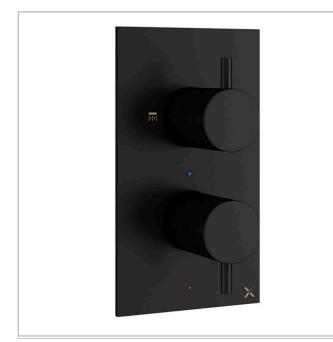

| RANGE | INSTALLATION TYPE        | PRODUCT DESCRIPTION                                                                          |
|-------|--------------------------|----------------------------------------------------------------------------------------------|
| MPro  | Wall recessed (Portrait) | Concealed Thermostatic Shower Valve - 2 outlet. 2 handle - Etched with shower/handset (1510) |

| PRODUCT CODE | VALVE CODE  | BACKPLATE/ COLLAR/ HANDLES CODE |  |
|--------------|-------------|---------------------------------|--|
| PRO1510RM+   | WLBP1500R+* | PRO1510LBPM                     |  |

| FINISH     | APPLICATION       | MIN PRESSURE |
|------------|-------------------|--------------|
| Matt Black | Immersion Plating | 1.0 bar      |

| HEADWORK        | Thermo cartridge + flow control/s |
|-----------------|-----------------------------------|
| CONNECTIONS     | G3/4"                             |
| UK APPROVALS    | WRAS*                             |
| OTHER APPROVALS | TMV2                              |
| WARRANTY        | 15 Years (5 on cartridges)        |