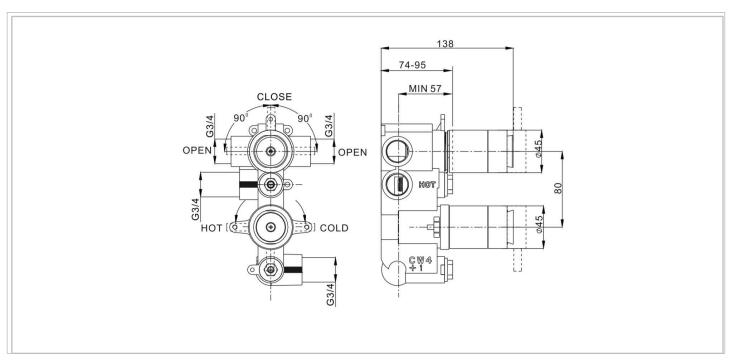

| FINISH     | APPLICATION       | MIN PRESSURE |
|------------|-------------------|--------------|
| Matt Black | Immersion Plating | 1.0 bar      |

| HEADWORK        | Thermo cartridge + flow control/s |
|-----------------|-----------------------------------|
| CONNECTIONS     | G3/4"                             |
| UK APPROVALS    | WRAS*                             |
| OTHER APPROVALS | TMV2                              |
| WARRANTY        | 15 Years (5 on cartridges)        |