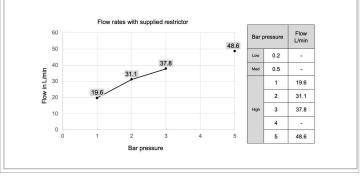

| FINISH     | APPLICATION       | MIN PRESSURE |
|------------|-------------------|--------------|
| Matt Black | Immersion Plating | 1.0 bar      |

| HEADWORK        | Thermo cartridge + flow control/s |
|-----------------|-----------------------------------|
| CONNECTIONS     | G3/4"                             |
| UK APPROVALS    | WRAS*                             |
| OTHER APPROVALS | TMV2                              |
| WARRANTY        | 15 Years (5 on cartridges)        |