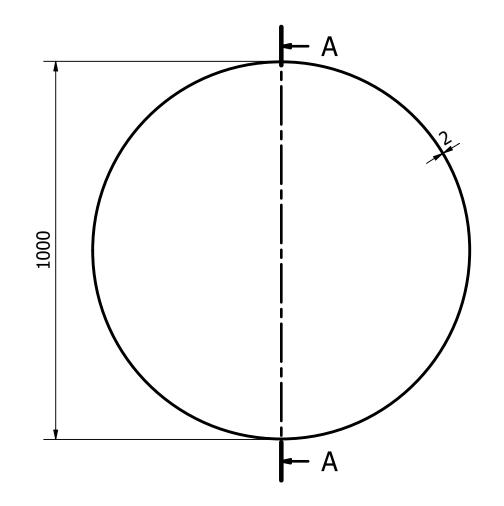

| Notes                                                                                                                                                                                                                                                                                                                                                                                                                                                                                                                             | Unless otherwise specified |      |          | Name        | Date       | INK                           |         |       |
|-----------------------------------------------------------------------------------------------------------------------------------------------------------------------------------------------------------------------------------------------------------------------------------------------------------------------------------------------------------------------------------------------------------------------------------------------------------------------------------------------------------------------------------|----------------------------|------|----------|-------------|------------|-------------------------------|---------|-------|
|                                                                                                                                                                                                                                                                                                                                                                                                                                                                                                                                   | Dimensions                 | ММ   | Drawn    | Hiep Nguyen | 22/01/2020 |                               |         |       |
|                                                                                                                                                                                                                                                                                                                                                                                                                                                                                                                                   | Tolerance                  |      | Checked  |             |            | 2020<br>RondeSpiegelFrame-100 |         |       |
|                                                                                                                                                                                                                                                                                                                                                                                                                                                                                                                                   | Scale                      | 1:10 | Approved |             |            |                               |         |       |
|                                                                                                                                                                                                                                                                                                                                                                                                                                                                                                                                   | Material                   |      | SANIBELL |             |            | Part Number                   | Version | Sheet |
|                                                                                                                                                                                                                                                                                                                                                                                                                                                                                                                                   | Color                      |      |          |             |            |                               | 1       | 1/1   |
| All achieved (originals of) results (such as designs, design sketches, concepts, advice, working drawings, illustrations, photos, prototypes, models, molds, prototypes, (partial) products, presentations and other materials or (electronic) files, etc.) remain the property of Sanibell, whether or not they have been made available to third parties. All resulting intellectual property rights - including patent, trademark, drawing or design rights and copyright - on the results of the proposal belong to Sanibell. |                            |      |          |             |            |                               |         |       |