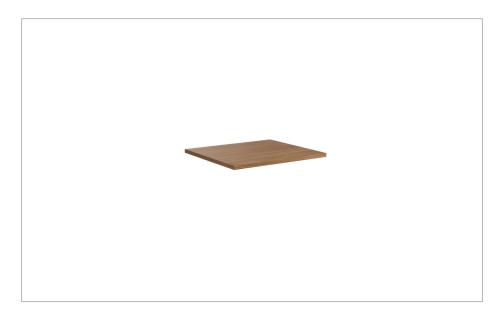

#### **DESCRIPTION**

Limit Worktop 500 Royal Walnut

## WEBSITE LINK Click Here

| CATEGORY              | Furniture         |
|-----------------------|-------------------|
| WARRANTY DETAILS      | 10 Years          |
| COLOUR                | Royal Walnut      |
| PRIMARY MATERIAL      | MFC               |
| INSTALL TYPE          | Furniture Mounted |
| PRODUCT WIDTH MM      | 505               |
| PRODUCT HEIGHT MM     | 12                |
| PRODUCT DEPTH MM      | 452.5             |
| PRODUCT NET WEIGHT KG | 2.44              |
|                       |                   |