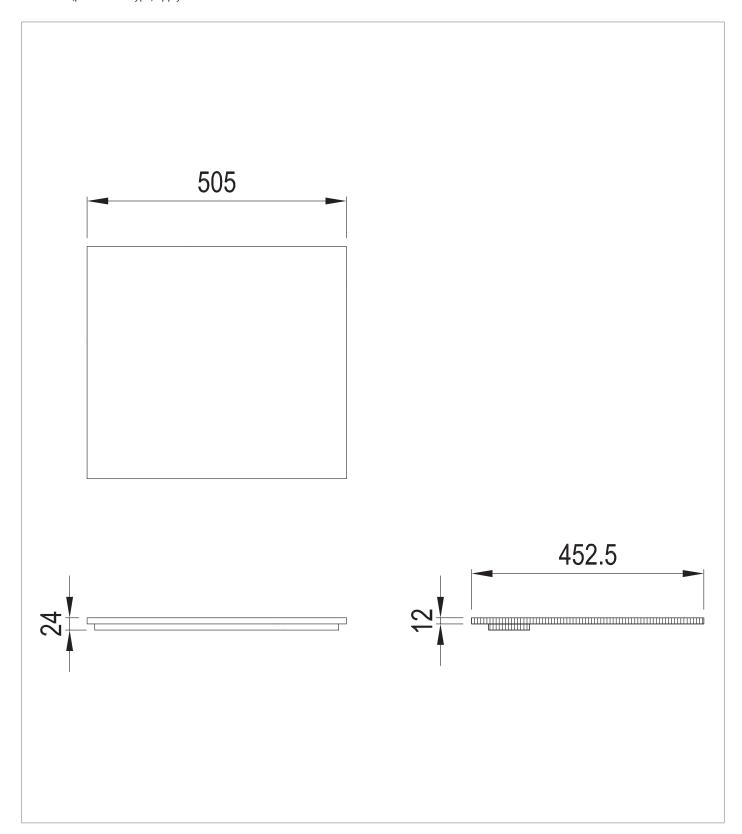

## **TECHNICAL DIMENSIONS**

Dimensions in mm unless otherwise specified.

Tolerances (per material type) apply.

## WEBSITE LINK Click Here

| CATEGORY              | Furniture         |
|-----------------------|-------------------|
| WARRANTY DETAILS      | 10 Years          |
| COLOUR                | Royal Walnut      |
| PRIMARY MATERIAL      | MFC               |
| INSTALL TYPE          | Furniture Mounted |
| PRODUCT WIDTH MM      | 505               |
| PRODUCT HEIGHT MM     | 12                |
| PRODUCT DEPTH MM      | 452.5             |
| PRODUCT NET WEIGHT KG | 2.44              |
|                       |                   |