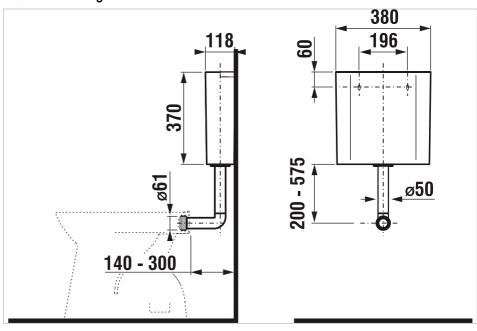

### **Technical drawings**

#### **Dimensions**

Length: 380 mm. Width: 118 mm. Height: 370 mm.

# Modul H893710

The Modul plastic tank is an elegant solution for free-standing toilets. We always offer it with a Dual Flush fitting 3/6 I, including a plastic elbow for connection to the toilet and a 3/8 "side water supply. The tank is made of thick-walled plastic with a thickness of 4-5 mm, resistant to UV radiation and thus retains the same white as ceramic toilets You can place the tank at different heights thanks to the adjustable (200-575).