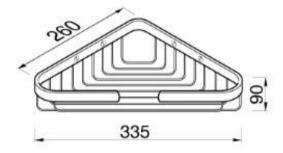

## **Basket collection**

91170 Bottle/sponge holder, corner model

- Finish: chrome
- Wall mounted
- Guarantee 12 years
- Including screws

■ 335x260x90 mm