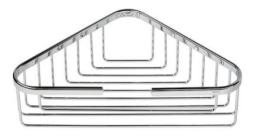

## **Basket collection**

91170 Bottle/sponge holder, corner model

- Finish: chrome
- Wall mounted
- Guarantee 12 years
- Including screws

■ 335x260x90 mm