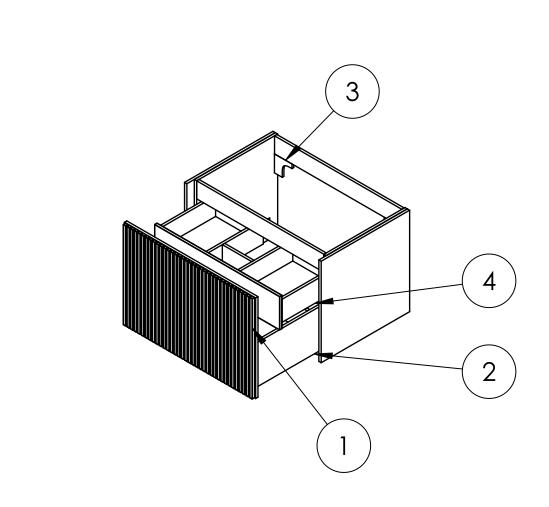

### **SPARES LIST**

Only the parts labelled are available as spares.

| NUMBER | PART CODE       | DESCRIPTION                                                        |
|--------|-----------------|--------------------------------------------------------------------|
| 1      | DF_LM7000DMOAN+ | Limit Drawer Front For LM7000DMOAN+                                |
|        | DF_LM7000DSTAN+ | Limit Drawer Front For LM7000DSTAN+                                |
|        | DF_LM7000DRWAN+ | Limit Drawer Front For LM7000DRWAN+                                |
|        | DF_LM7000DWSAN+ | Limit Drawer Front For LM7000DWSAN+                                |
| 2      | RUNNERSLIMIT_1+ | Set of Drawer Runners x2 Limit Main Drawer                         |
| 3      | WBRACKETSLIMIT+ | Wall Brackets x2 Limit                                             |
| 4      | RUNNERSLIMIT_2+ | Set of Draw Runners x2 Limit for Internal Drawer (Sold Seperately) |