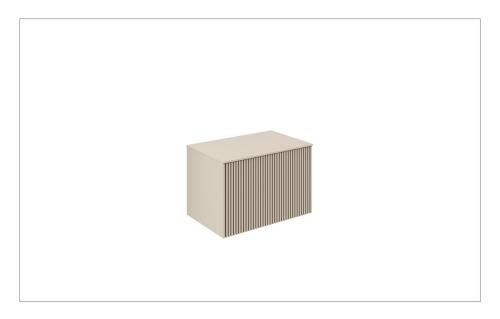

#### **RANGE**

Limit

#### **DESCRIPTION**

Limit Single Drawer Unit 700 Warm Stone

### WEBSITE LINK Click Here

| CATEGORY              | Furniture    |
|-----------------------|--------------|
| WARRANTY DETAILS      | 10 Years     |
| COLOUR                | Warm Stone   |
| PRIMARY MATERIAL      | MFC          |
| INSTALL TYPE          | Wall Mounted |
| PRODUCT WIDTH MM      | 700          |
| PRODUCT HEIGHT MM     | 450          |
| PRODUCT DEPTH MM      | 450          |
| PRODUCT NET WEIGHT KG | 16           |