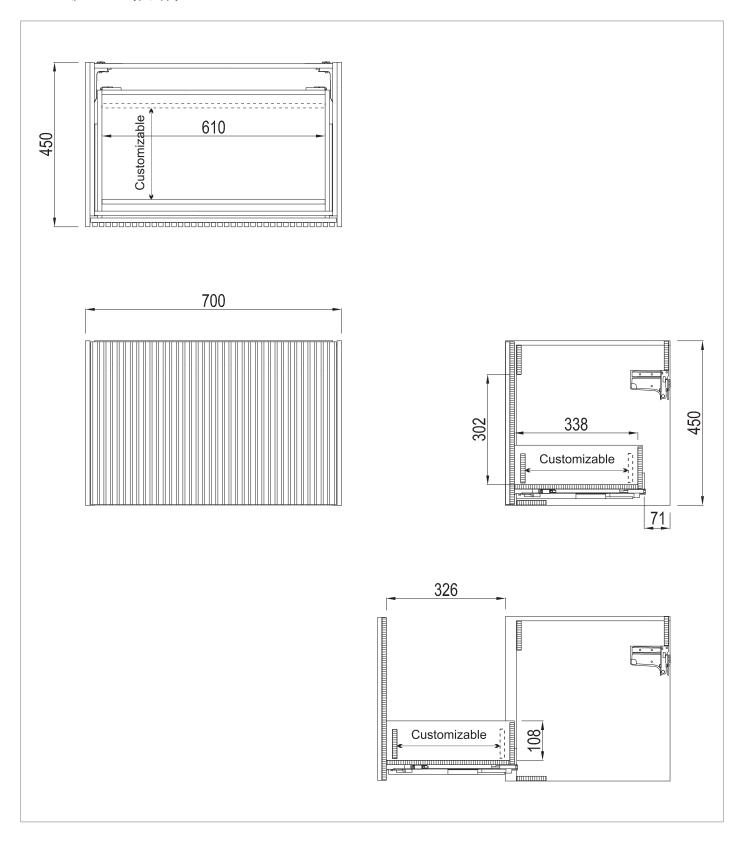

### WEBSITE LINK Click Here

| CATEGORY              | Furniture    |
|-----------------------|--------------|
| WARRANTY DETAILS      | 10 Years     |
| COLOUR                | Warm Stone   |
| PRIMARY MATERIAL      | MFC          |
| INSTALL TYPE          | Wall Mounted |
| PRODUCT WIDTH MM      | 700          |
| PRODUCT HEIGHT MM     | 450          |
| PRODUCT DEPTH MM      | 450          |
| PRODUCT NET WEIGHT KG | 16           |

| DRAWER BOX        | MFC                      |
|-------------------|--------------------------|
| DRAWER RUNNERS    | HETTICH QUADRO 4D V6/300 |
| DRAWER EXTENSION  | Full extension           |
| DRAWER ADJUSTMENT | 4                        |
| WALL HANGERS      | Yes                      |
| ADJUSTABLE FEET   | No                       |
| DRAWER CAPACITY   | 30kg                     |
| DRAWER OPERATION  | Soft close/push to open  |

## **TECHNICAL DIMENSIONS**

Dimensions in mm unless otherwise specified.

Tolerances (per material type) apply.