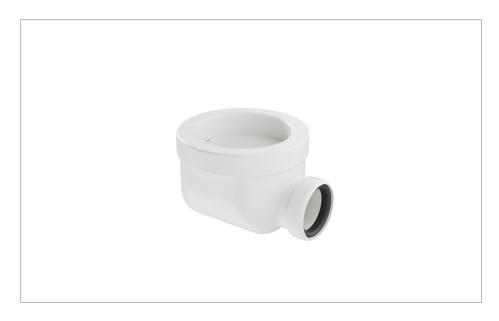

#### **DESCRIPTION**

Vito Shower Tray Waste 90mm

WEBSITE LINK Click Here

| CATEGORY                  | Showering |  |
|---------------------------|-----------|--|
| COLOUR                    | White     |  |
| FINISH APPLICATION        | N/A       |  |
| PRIMARY MATERIAL          | NEOPRENE  |  |
| PRODUCT LENGTH MM         | 90        |  |
| PRODUCT HEIGHT MM         | 115       |  |
| PRODUCT WIDTH MM          | 90        |  |
| PRODUCT BOXED WEIGHT (KG) | 0.22      |  |
| INSTALL TYPE              | N/A       |  |
| STANDARDS                 | EN274     |  |