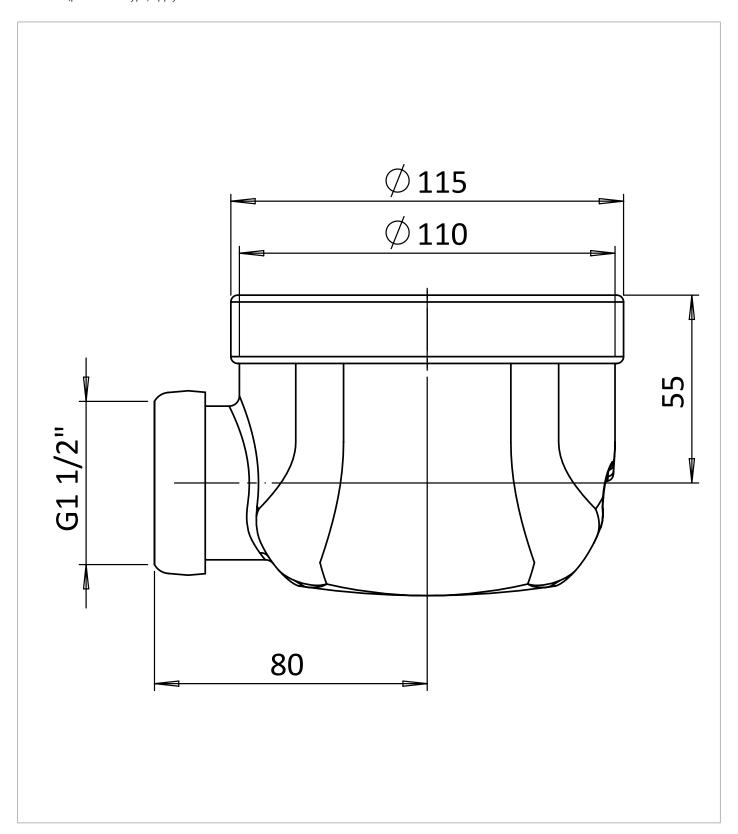

## **TECHNICAL DIMENSIONS**

Dimensions in mm unless otherwise specified.

Tolerances (per material type) apply.