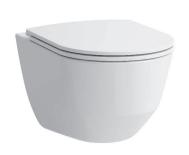

## Wallhung WC Pack rimless, washdown, with seat and cover slim with lowering system 86695.7

| TECHNICAL DATA      |                                                 |
|---------------------|-------------------------------------------------|
| Order no.           | 86695.7                                         |
| Certified to        | Wallhung WC - EN 977, EN 33                     |
| Specification       | Wallhung WC rimless, washdown for 4,5/3-I-flush |
|                     | with seat and cover slim, Duroplast,            |
|                     | removable, with hollow space fixation, with     |
|                     | automatic lowering system                       |
| Weight              | 25,5 kg                                         |
| Mounting acc. incl. | Installation tape, order no. 89299.2            |
|                     | laufen EasyFit system M12, order no. 89282.7    |
| Mounting acc. excl. | Stone screw fastening kit M12                   |
| Colours             | White                                           |

## SPECIFICATION TEXT

LAUFEN PRO Wallhung WC Pack rimless, washdown, with seat and cover slim with lowering system

Wallhung WC rimless: sanitary ceramic, washdown, for concealed cistern, EN 977, EN 33, 4,5/3-l-flush, dimension ceramic 360 x 530 x 340 mm, concealed trap, concealed fixation