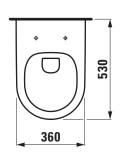

## TECHNICAL DRAWINGS / S 1 : 20

## SPECIFICATION TEXT

LAUFEN PRO Wallhung WC Pack rimless, washdown, with seat and cover slim with lowering system

Wallhung WC rimless: sanitary ceramic, washdown, for concealed cistern, EN 977, EN 33, 4,5/3-l-flush, dimension ceramic 360 x 530 x 340 mm, concealed trap, concealed fixation