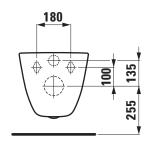

9.2            |
|                     | laufen EasyFit system M12, order no. 89282.7    |
| Mounting acc. excl. | Stone screw fastening kit M12                   |
| Colours             | White                                           |

## SPECIFICATION TEXT

LAUFEN PRO Wallhung WC Pack rimless, washdown, with seat and cover slim with lowering system

Wallhung WC rimless: sanitary ceramic, washdown, for concealed cistern, EN 977, EN 33, 4,5/3-l-flush, dimension ceramic 360 x 530 x 340 mm, concealed trap, concealed fixation

Special feature: rimless, concealed surfaces directing water are fully glazed throughout, vacuum checked

WC seat and cover slim: Duroplast, removable, with hollow space fixation, with automatic lowering system

Order no. 86695.7

## TECHNICAL DRAWINGS / S 1 : 20