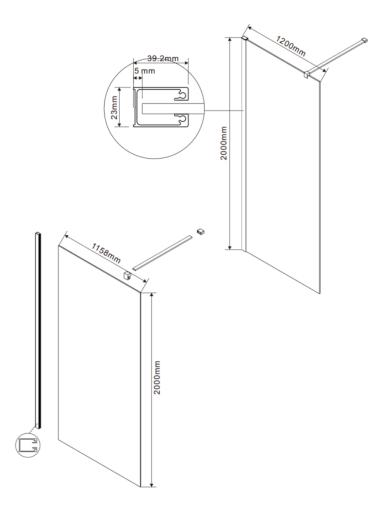

## DIMENSIONS:

|                   | Fixed wave of feature like in the survey |
|-------------------|------------------------------------------|
| Shower Enclosures | Fixed panel for walk-in shower           |
| Profile Material  | Aluminium                                |
| Profile Finish    | Chrome                                   |
| Adjustable        | 1163-1188 mm                             |
| Glass Finish      | Decorative safety glass                  |
| Glass Thickness   | 8 mm                                     |
| Glass Treatment   | Easy clean – anti-limescale              |
| Reversible        | Yes                                      |
| Handle            | No                                       |
| Fixation set      | Yes                                      |
|                   |                                          |
| Certificate       | CE                                       |
| Net Weight        | 51.50 kg                                 |
| Warranty          | 5 years                                  |
|                   |                                          |
| Extra             | Including stabilisation bar              |