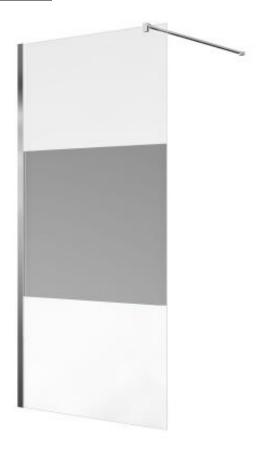

## WALK IN DECOR - FIXED PANEL FOR WALK-IN SHOWER - 120 X 200 CM

SKU 228034

## PICTURE:



## DIMENSIONS:



|                   | Fixed wave of feature like in the survey |
|-------------------|------------------------------------------|
| Shower Enclosures | Fixed panel for walk-in shower           |
| Profile Material  | Aluminium                                |
| Profile Finish    | Chrome                                   |
| Adjustable        | 1163-1188 mm                             |
| Glass Finish      | Decorative safety glass                  |
| Glass Thickness   | 8 mm                                     |
| Glass Treatment   | Easy clean – anti-limescale              |
| Reversible        | Yes                                      |
| Handle            | No                                       |
| Fixation set      | Yes                                      |