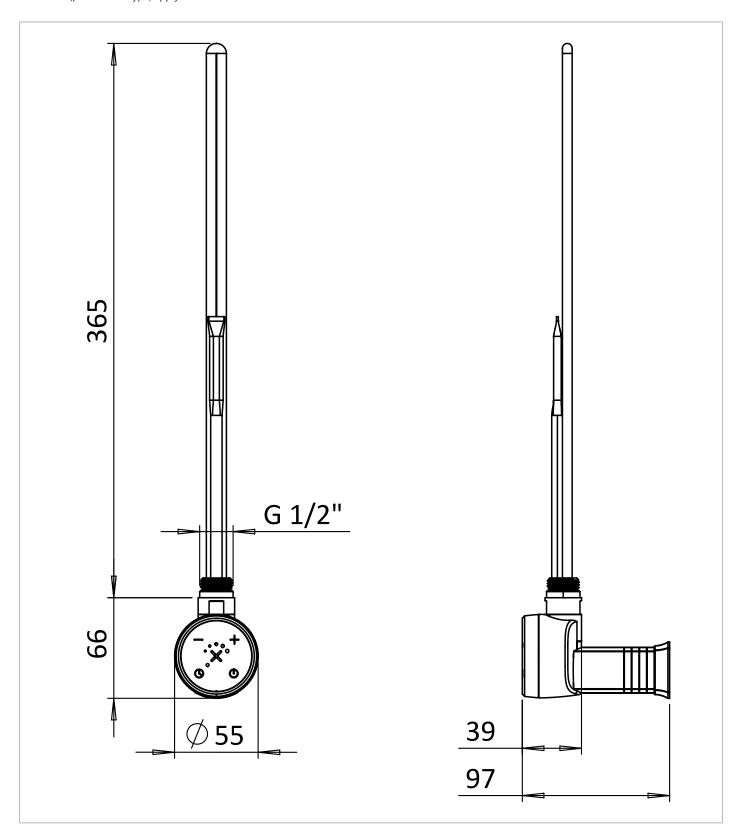

## **TECHNICAL DIMENSIONS**

Dimensions in mm unless otherwise specified.

Tolerances (per material type) apply.

### WEBSITE LINK Click Here

| CATEGORY                  | Heating            |  |  |
|---------------------------|--------------------|--|--|
| COLOUR                    | Matt Black         |  |  |
| FINISH APPLICATION        | Lacquered          |  |  |
| PRIMARY MATERIAL          | ABS                |  |  |
| PRODUCT LENGTH MM         | 55                 |  |  |
| PRODUCT HEIGHT MM         | 66                 |  |  |
| PRODUCT WIDTH MM          | 431                |  |  |
| PRODUCT BOXED WEIGHT (KG) | 0.65               |  |  |
| INSTALL TYPE              | N/A                |  |  |
| STANDARDS                 | BS EN 60335-1:2012 |  |  |
|                           |                    |  |  |