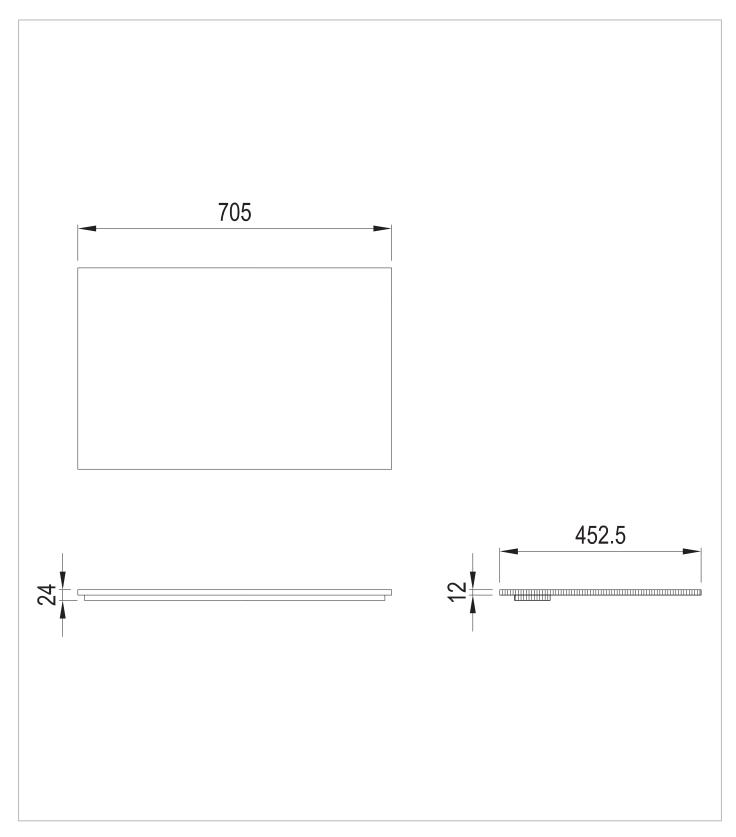

## **TECHNICAL DIMENSIONS**

Dimensions in mm unless otherwise specified. Tolerances (per material type) apply.

#### WEBSITE LINK Click Here

| CATEGORY              | Furniture         |
|-----------------------|-------------------|
| WARRANTY DETAILS      | 10 Years          |
| COLOUR                | Warm Stone        |
| PRIMARY MATERIAL      | MFC               |
| INSTALL TYPE          | Furniture Mounted |
| PRODUCT WIDTH MM      | 705               |
| PRODUCT HEIGHT MM     | 12                |
| PRODUCT DEPTH MM      | 452.5             |
| PRODUCT NET WEIGHT KG | 3.41              |