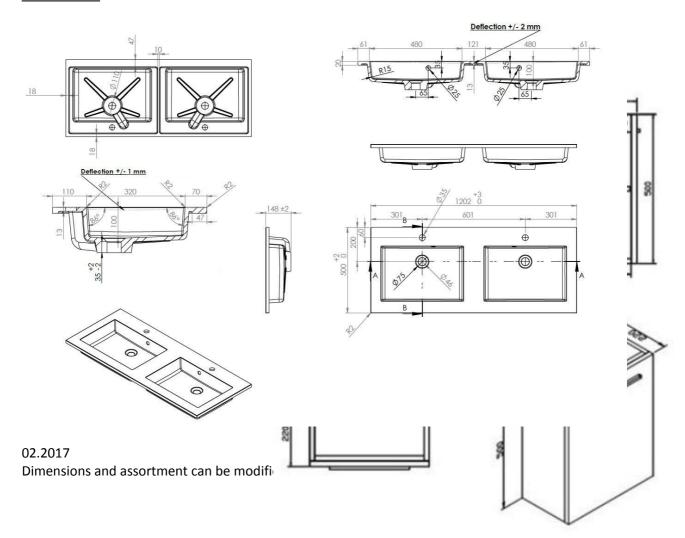

## **DIMENSIONS**

| Type of washbasin        | Rectangular integrated tablet               |
|--------------------------|---------------------------------------------|
| Number of basin(s)       | Double                                      |
| Material                 | Artificial marble                           |
| Colour                   | White                                       |
| Finishing                | Brilliant                                   |
| Thickness of tablet      | 2 cm                                        |
| Depth of basin           | 10 cm                                       |
|                          |                                             |
| With integrated overflow | Yes                                         |
| With integrated tap hole | Yes                                         |
| Diameter of tap hole     | 35 mm                                       |
| With siphon hole         | Yes                                         |
| Diameter of siphon hole  | 45 mm                                       |
| With watertight ring     | No                                          |
|                          |                                             |
| Combination              | can be combined with any Van Marcke cabinet |
| Treatment                | /                                           |
| Weight                   | 22.4 kg                                     |
| Warranty                 | 5 years                                     |
|                          |                                             |
| Extras                   | /                                           |
| With fixation set        | Yes                                         |