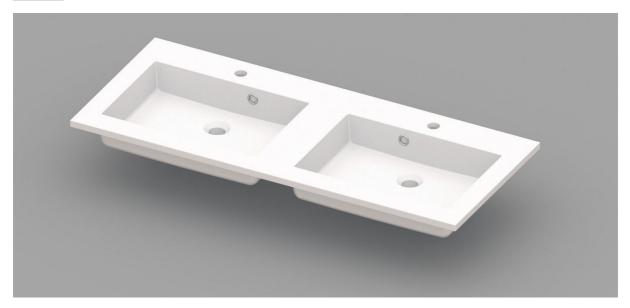

## COSTE - WASHBASIN / INTEGRATED TABLET - 1200 X 500 X 200 MM

SKU 930955

## **PICTURE**



## **DIMENSIONS**



| Type of washbasin        | Rectangular integrated tablet               |
|--------------------------|---------------------------------------------|
| Number of basin(s)       | Double                                      |
| Material                 | Artificial marble                           |
| Colour                   | White                                       |
| Finishing                | Brilliant                                   |
| Thickness of tablet      | 2 cm                                        |
| Depth of basin           | 10 cm                                       |
|                          |                                             |
| With integrated overflow | Yes                                         |
| With integrated tap hole