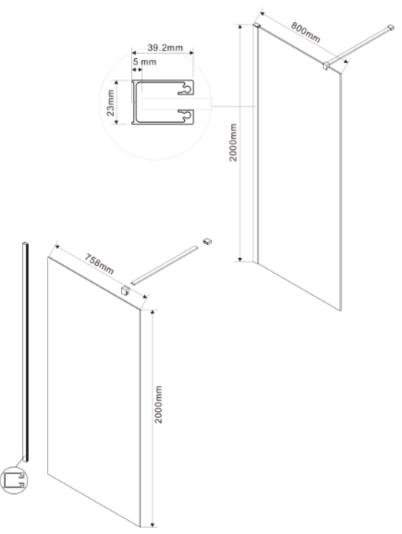

## **DIMENSIONS:**

| Shower Enclosures | Fixed panel for walk-in shower           |
|-------------------|------------------------------------------|
| Profile Material  | Aluminium                                |
| Profile Finish    | Chrome                                   |
| Adjustable        | 763-788 mm                               |
| Glass Finish      | Transparent safety glass                 |
| Glass Thickness   | 8 mm                                     |
| Glass Treatment   | Easy clean - anti-limescale              |
| Combinations      | Can be combined with another fixed panel |
| Reversible        | Yes                                      |
| Handle            | No                                       |
| Fixation set      | Yes                                      |
|                   |                                          |
| Certificate       | CE                                       |
| Net Weight        | 38 kg                                    |
| Warranty          | 5 years                                  |
|                   |                                          |
| Extra             | Including stabilisation bar              |