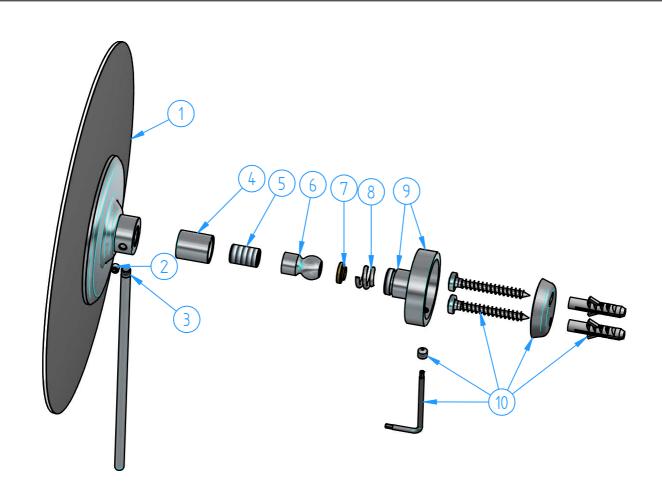

| 10                                                                                                                                                                                                |    | CBA01-001 | Kit for installation                  |          |                      | 1    |
|---------------------------------------------------------------------------------------------------------------------------------------------------------------------------------------------------|----|-----------|---------------------------------------|----------|----------------------|------|
| 9                                                                                                                                                                                                 |    | CBA20-002 | Set for wall-mounted magnify mirror   |          |                      | 1    |
| 8                                                                                                                                                                                                 |    | GLA20-05  | Spring                                |          |                      | 1    |
| 7                                                                                                                                                                                                 |    | GLA20-04  | Flange for ball joint                 |          |                      | 1    |
| 6                                                                                                                                                                                                 |    | GLA20-02  | Ball joint                            |          |                      | 1    |
| 5                                                                                                                                                                                                 |    | GLA20-06  | Threaded rod                          |          |                      | 1    |
| 4                                                                                                                                                                                                 |    | GLA20-03  | Locking nut for ball joint            |          |                      | 1    |
| 3                                                                                                                                                                                                 |    | GLA20-01  | Handle                                |          |                      | 1    |
| 2                                                                                                                                                                                                 |    | GLA20-07  | Dowel M4x4                            |          |                      | 1    |
| 1                                                                                                                                                                                                 |    | GLA20-001 | Mirror                                |          |                      | 1    |
| ID                                                                                                                                                                                                |    | Code      | Description                           |          |                      | Pcs  |
| Numb                                                                                                                                                                                              | er |           |                                       |          |                      |      |
|                                                                                                                                                                                                   |    |           |                                       |          | Sheet 1              | of 1 |
| No                                                                                                                                                                                                |    | (IF1)     |                                       | <u> </u> | Scale                | 1:2  |
| N° REVIEW                                                                                                                                                                                         |    | /IEVV     |                                       | Date     | Material             |      |
| 2000 page 1                                                                                                                                                                                       |    |           |                                       |          |                      |      |
| Wall-mounted magnifying mirror                                                                                                                                                                    |    |           |                                       |          |                      |      |
| Weight                                                                                                                                                                                            |    |           |                                       |          |                      |      |
| 0 kg                                                                                                                                                                                              |    |           |                                       |          |                      |      |
|                                                                                                                                                                                                   |    |           | Finishing  M LU CR Iding Polishing GN | hotb     | ath                  |      |
| This drawing is property reserved of Hotbath Srl.  Without express authorization, the copying, distribution and utilization of this document as well as the communication to others is prohibited |    |           |                                       |          | italian bathroomware |      |
| Triminal express authorization, the copyring, distribution and utilization of this document as well as the communication to others is promitted.                                                  |    |           |                                       |          |                      |      |