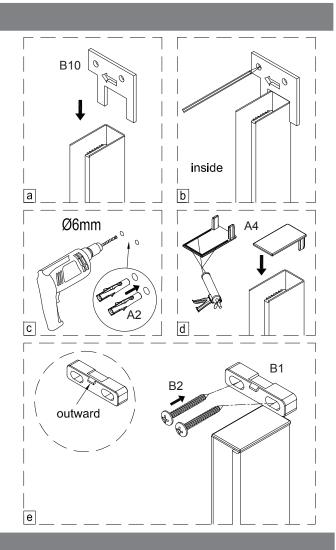

#### Warning!

Please check for any hidden pipes or cables before drilling holes in the wall.

To stop the drill bit slipping, masking tape can be applied to the tiles when preparing the holes.

When using power tools always follow the manufacturers user instructions.

#### Tools and equipment needed

Drill, 6mm Masonry drill bit, Cross Philips screwdriver, Slotted Philips screwdriver, Spirit level, Pencil, Tape measure, Knife, Silicone sealant, Wood, Rubber Mallet, Fine Tooth Saw.