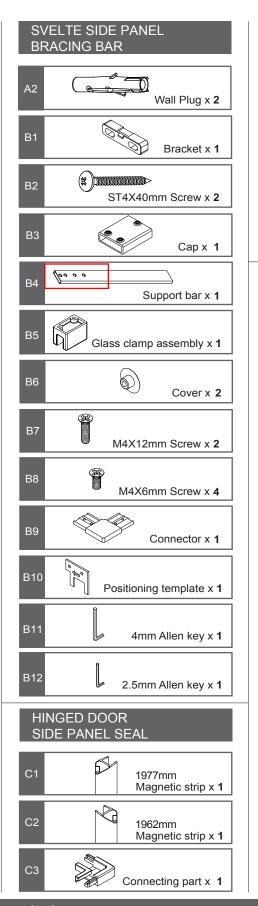

r cables before drilling holes in the wall.

To stop the drill bit slipping, masking tape can be applied to the tiles when preparing the holes.

When using power tools always follow the manufacturers user instructions.

Do not sit the enclosure on a bed of silicone, as this will also stop any water from draining back into the tray.

If the enclosure is sealed to the tray on the inside, any water that may get into the framework will not be able to drain back into the tray, this may cause the enclosure to leak.

Leave the silicone sealant to dry for 24 hours before using the enclosure.

#### CARE AND CLEANING

Do not use solvents or abrasive material or chemicals to clean the enclosure.

Only clean using soapy water and a soft cloth, rinse thoroughly afterwards.

B 1

#### **CONTENTS**







# BRACING BAR WALL MOUNTED DOOR AND SIDE



#### SLIDER/SIDE PANEL SEAL



2

#### Tools and equipment needed

Drill, 6mm Masonry drill bit, Cross Philips screwdriver, Slotted Philips screwdriver, Spirit level, Pencil, Tape measure, Knife, Silicone sealant, Wood, Rubber Mallet, Fine Tooth Saw.

В





SET A (SHDSC0800/0900/1000/1200 + SSPSC0700/0800/0900/1000/1200 + SPBRACE + HDSPSEAL) See pages 4~7



SET B (SWHSC0800/0900 + WSBRACE + SSPSC0700/0800/0900/1000/1200 + SPBRACE + HDSPSEAL)
See pages 8~11



SET C (SSLSC1200/1400/1700 + SSPSC0700/0800/0900/1000/1200 + SPBRACE + SLSPSEAL) See pages 12~15





| Model     | A(mm)     |
|-----------|-----------|
| SHDSC0800 | 767~782   |
| SHDSC0900 | 867~882   |
| SHDSC1000 | 967~982   |
| SHDSC1200 | 1167~1182 |

| Model     | B(mm)     |
|--