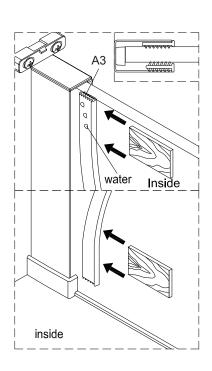

#### **VERY IMPORTANT**

You must complete all tiling and grouting, and the shower tray **MUST** be level and fully sealed to the tiles before installation. If you do not fit the enclosure onto a tiled surface, or seal the tiles to the tray before installation, water may soak into the wall behind the wall profiles.

Do not sit the enclosure on a bed of silicone, as this will also stop any water from draining back into the tray.

If the enclosure is sealed to the tray on the inside, any water that may get into the framework will not be able to drain back into the tray, this may cause the enclosure to leak.