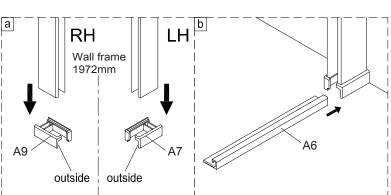

#### INSTALLATION - Advice and safety

The installation instructions are based on typical use and conditions.

These products come with the two wall channels pushed onto each side of the glass panel frame.