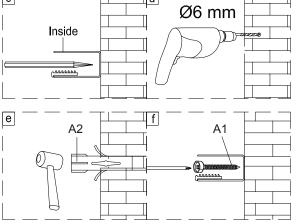

#### Warning!

Please check for any hidden pipes or cables before drilling holes in the wall.

To stop the drill bit slipping, masking tape can be applied to the tiles when preparing the holes.

When using power tools always follow the manufacturers user instructions.

#### Tools and equipment needed

Drill, 6mm Masonry drill bit, Cross Philips screwdriver, Slotted Philips screwdriver, Spirit level, Pencil, Tape measure, Knife, Silicone sealant, Wood, Rubber Mallet, Fine Tooth Saw.