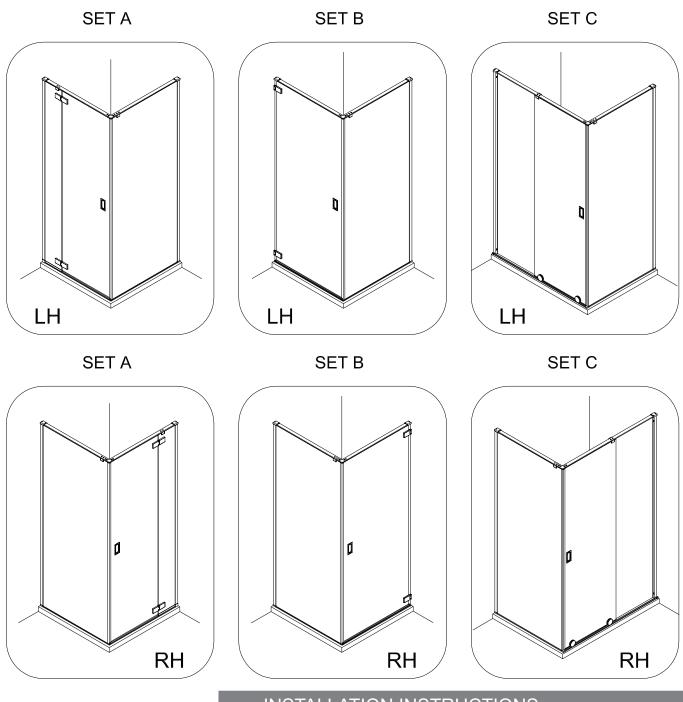

**INSTALLATION INSTRUCTIONS** 

В

SET A (SHDSC0800/0900/1000/1200 + SSPSC0700/0800/0900/1000/1200 + SPBRACE + HDSPSEAL) See pages 4~7

SET B (SWHSC0800/0900 + WSBRACE + SSPSC0700/0800/0900/1000/1200 + SPBRACE + HDSPSEAL)
See pages 8~11

SET C (SSLSC1200/1400/1700 + SSPSC0700/0800/0900/1000/1200 + SPBRACE + SLSPSEAL) See pages 12~15

| Model     | A(mm)     |
|-----------|-----------|
| SHDSC0800 | 767~782   |
| SHDSC0900 | 867~882   |
| SHDSC1000 | 967~982   |
| SHDSC1200 | 1167~1182 |