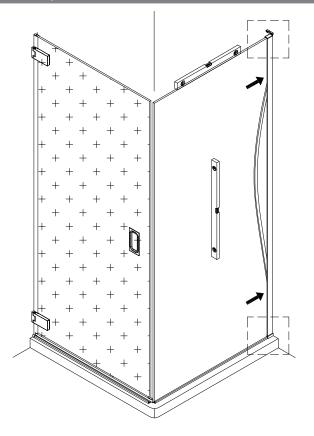

#### INSTALLATION - Advice and safety

The installation instructions are based on typical use and conditions.

These products come with the two wall channels pushed onto each side of the glass panel frame.

# BRACING BAR WALL MOUNTED DOOR AND SIDE