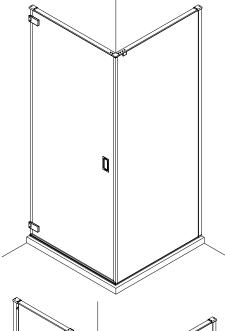

В

SET A (SHDSC0800/0900/1000/1200 + SSPSC0700/0800/0900/1000/1200 + SPBRACE + HDSPSEAL) See pages 4~7

SET B (SWHSC0800/0900 + WSBRACE + SSPSC0700/0800/0900/1000/1200 + SPBRACE + HDSPSEAL)
See pages 8~11

SET C (SSLSC1200/1400/1700 + SSPSC0700/0800/0900/1000/1200 + SPBRACE + SLSPSEAL) See pages 12~15

| Model     | A(mm)     |
|-----------|-----------|
| SHDSC0800 | 767~782   |
| SHDSC0900 | 867~882   |
| SHDSC1000 | 967~982   |
| SHDSC1200 | 1167~1182 |