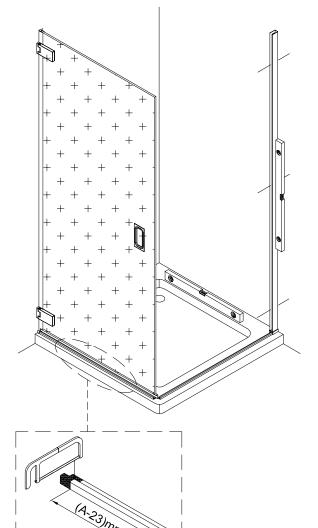

#### INSTALLATION - Advice and safety

The installation instructions are based on typical use and conditions.

These products come with the two wall channels pushed onto each side of the glass panel frame.

These hints have been prepared for your guidance, you must exercise due care at all times.

For Health and Safety 2 people must carry out the installation of this enclosure.

Handle glass with care. Although the glass supplied is toughened safety glass (EN12150), impacts can damage both the glass and the frame.