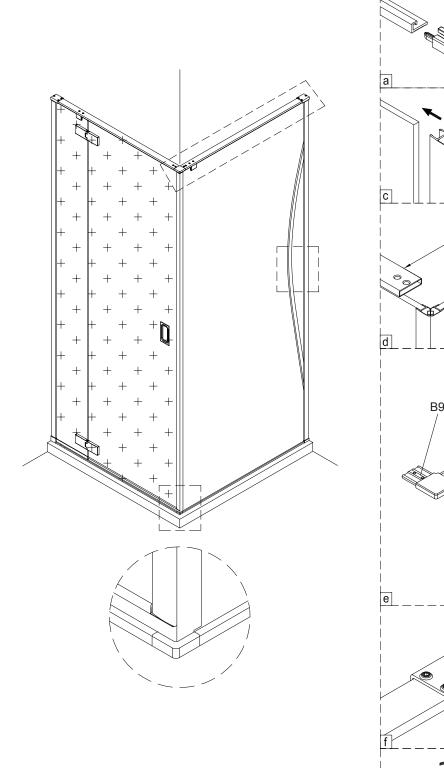

#### INSTALLATION - Advice and safety

The installation instructions are based on typical use and conditions.

These products come with the two wall channels pushed onto each side of the glass panel frame.

# BRACING BAR WALL MOUNTED DOOR AND SIDE