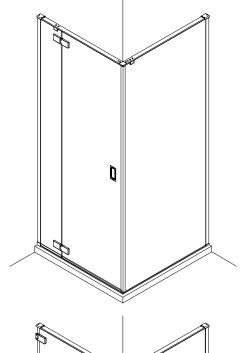

#### INSTALLATION - Advice and safety

The installation instructions are based on typical use and conditions.

These products come with the two wall channels pushed onto each side of the glass panel frame.

В

SET A (SHDSC0800/0900/1000/1200 + SSPSC0700/0800/0900/1000/1200 + SPBRACE + HDSPSEAL) See pages 4~7

SET B (SWHSC0800/0900 + WSBRACE + SSPSC0700/0800/0900/1000/1200 + SPBRACE + HDSPSEAL)
See pages 8~11