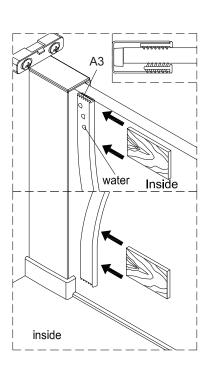

#### **VERY IMPORTANT**

You must complete all tiling and grouting, and the shower tray **MUST** be level and fully sealed to the tiles before installation. If you do not fit the enclosure onto a tiled surface, or seal the tiles to the tray before installation, water may soak into the wall behind the wall profiles.

Do not sit the enclosure on a bed of silicone, as this will also stop any water from draining back into the tray.

If the enclosure is sealed to the tray on the inside, any water that may get into the framework will not be able to drain back into the tray, this may cause the enclosure to leak.