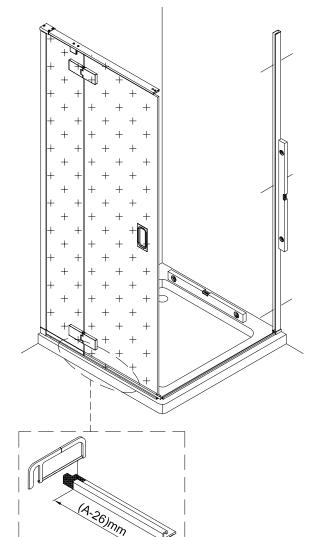

#### INSTALLATION - Advice and safety

The installation instructions are based on typical use and conditions.

These products come with the two wall channels pushed onto each side of the glass panel frame.

These hints have been prepared for your guidance, you must exercise due care at all times.

For Health and Safety 2 people must carry out the installation of this enclosure.

Handle glass with care. Although the glass supplied is toughened safety glass (EN12150), impacts can damage both the glass and the frame.

#### Tools and equipment needed

Drill, 6mm Masonry drill bit, Cross Philips screwdriver, Slotted Philips screwdriver, Spirit level, Pencil, Tape measure, Knife, Silicone sealant, Wood, Rubber Mallet, Fine Tooth Saw.