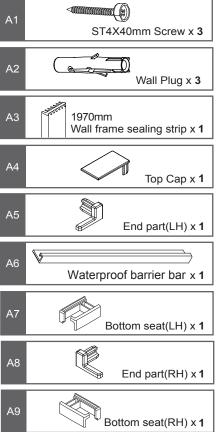

or cables before drilling holes in the wall.

To stop the drill bit slipping, masking tape can be applied to the tiles when preparing the holes.

When using power tools always follow the manufacturers user instructions.

Do not sit the enclosure on a bed of silicone, as this will also stop any water from draining back into the tray.

If the enclosure is sealed to the tray on the inside, any water that may get into the framework will not be able to drain back into the tray, this may cause the enclosure to leak.

Leave the silicone sealant to dry for 24 hours before using the enclosure.

#### CARE AND CLEANING

Do not use solvents or abrasive material or chemicals to clean the enclosure.

Only clean using soapy water and a soft cloth, rinse thoroughly afterwards.

B 1

#### **CONTENTS**







# BRACING BAR WALL MOUNTED DOOR AND SIDE



#### SLIDER/SIDE PANEL SEAL



2

#### Tools and equipment needed

Drill, 6mm Masonry drill bit, Cross Philips screwdriver, Slotted Philips screwdriver, Spirit level, Pencil, Tape measure, Knife, Silicone sealant, Wood, Rubber Mallet, Fine Tooth Saw.

В





SET A (SHDSC0800/0900/1000/1200 + SSPSC0700/0800/0900/1000/1200 + SPBRACE + HDSPSEAL) See pages 4~7



SET B (SWHSC0800/0900 + WSBRACE + SSPSC0700/0800/0900/1000/1200 + SPBRACE + HDSPSEAL)
See pages 8~11



SET C (SSLSC1200/1400/1700 + SSPSC0700/0800/0900/1000/1200 + SPBRACE + SLSPSEAL) See pages 12~15





| Model     | A(mm)     |
|-----------|-----------|
| SHDSC0800 | 767~782   |
| SHDSC0900 | 867~882   |
| SHDSC1000 | 967~982   |
| SHDSC1200 | 1167~1182 |

| Model     | B(mm)     |
|