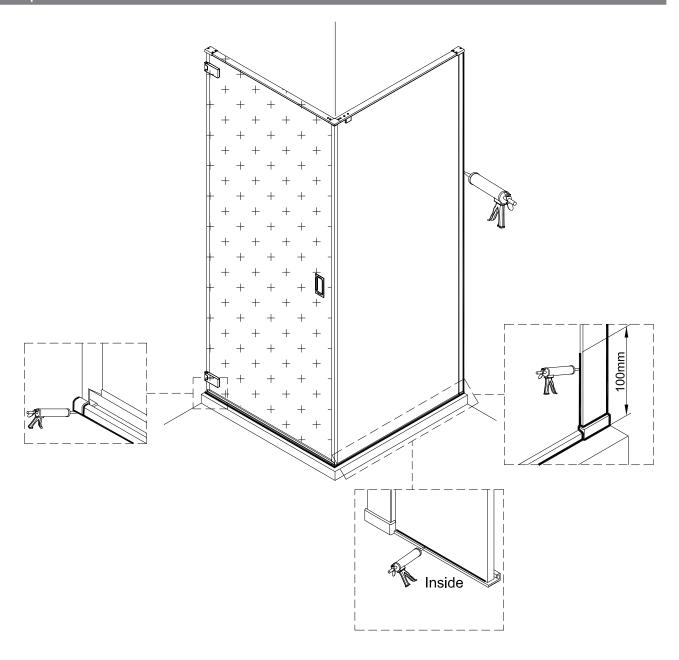

#### **VERY IMPORTANT**

You must complete all tiling and grouting, and the shower tray **MUST** be level and fully sealed to the tiles before installation. If you do not fit the enclosure onto a tiled surface, or seal the tiles to the tray before installation, water may soak into the wall behind the wall profiles.

Do not sit the enclosure on a bed of silicone, as this will also stop any water from draining back into the tray.

If the enclosure is sealed to the tray on the inside, any water that may get into the framework will not be able to drain back into the tray, this may cause the enclosure to leak.

Leave the silicone sealant to dry for 24 hours before using the enclosure.