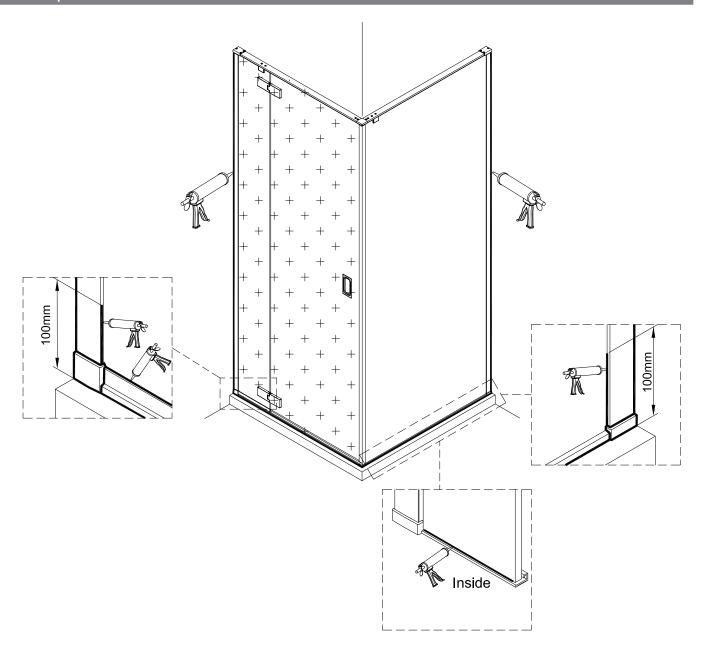

#### **VERY IMPORTANT**

You must complete all tiling and grouting, and the shower tray **MUST** be level and fully sealed to the tiles before installation. If you do not fit the enclosure onto a tiled surface, or seal the tiles to the tray before installation, water may soak into the wall behind the wall profiles.

#### Warning!

Please check for any hidden pipes or cables before drilling holes in the wall.

To stop the drill bit slipping, masking tape can be applied to the tiles when preparing the holes.

When using power tools always follow the manufacturers user instructions.

Do not sit the enclosure on a bed of silicone, as this will also stop any water from draining back into the tray.

If the enclosure is sealed to the tray on the inside, any water that may get into the framework will not be able to drain back into the tray, this may cause the enclosure to leak.

Leave the silicone sealant to dry for 24 hours before using the enclosure.