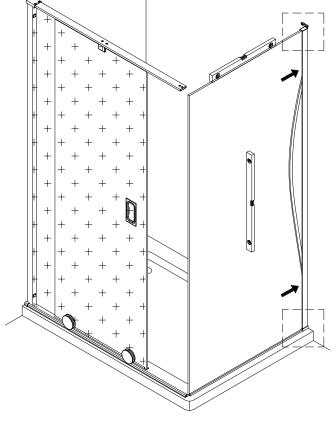

#### **VERY IMPORTANT**

You must complete all tiling and grouting, and the shower tray **MUST** be level and fully sealed to the tiles before installation. If you do not fit the enclosure onto a tiled surface, or seal the tiles to the tray before installation, water may soak into the wall behind the wall profiles.

Do not sit the enclosure on a bed of silicone, as this will also stop any water from draining back into the tray.

If the enclosure is sealed to the tray on the inside, any water that may get into the framework will not be able to drain back into the tray, this may cause the enclosure to leak.