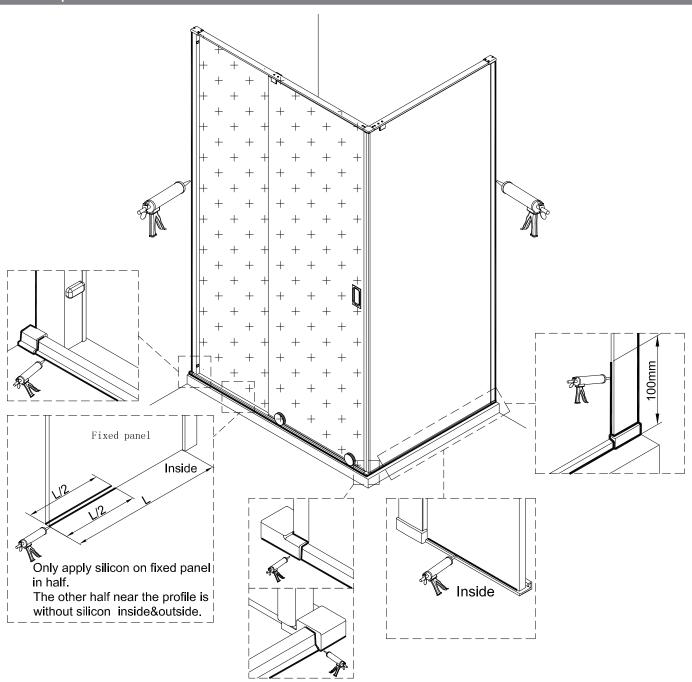

#### INSTALLATION - Advice and safety

The installation instructions are based on typical use and conditions.

These products come with the two wall channels pushed onto each side of the glass panel frame.

Do not sit the enclosure on a bed of silicone, as this will also stop any water from draining back into the tray.

If the enclosure is sealed to the tray on the inside, any water that may get into the framework will not be able to drain back into the tray, this may cause the enclosure to leak.

#### Tools and equipment needed

Drill, 6mm Masonry drill bit, Cross Philips screwdriver, Slotted Philips screwdriver, Spirit level, Pencil, Tape measure, Knife, Silicone sealant, Wood, Rubber Mallet, Fine Tooth Saw.