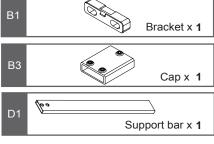

To stop the drill bit slipping, masking tape can be applied to the tiles when preparing the holes.

When using power tools always follow the manufacturers user instructions.

Do not sit the enclosure on a bed of silicone, as this will also stop any water from draining back into the tray.

If the enclosure is sealed to the tray on the inside, any water that may get into the framework will not be able to drain back into the tray, this may cause the enclosure to leak.

Leave the silicone sealant to dry for 24 hours before using the enclosure.

#### CARE AND CLEANING

Do not use solvents or abrasive material or chemicals to clean the enclosure.

Only clean using soapy water and a soft cloth, rinse thoroughly afterwards.

B 1

#### **CONTENTS**







# BRACING BAR WALL MOUNTED DOOR AND SIDE



#### SLIDER/SIDE PANEL SEAL



2

#### Tools and equipment needed

Drill, 6mm Masonry drill bit, Cross Philips screwdriver, Slotted Philips screwdriver, Spirit level, Pencil, Tape measure, Knife, Silicone sealant, Wood, Rubber Mallet, Fine Tooth Saw.

В





SET A (SHDSC0800/0900/1000/1200 + SSPSC0700/0800/0900/1000/1200 + SPBRACE + HDSPSEAL) See pages 4~7



SET B (SWHSC0800/0900 + WSBRACE + SSPSC0700/0800/0900/1000/1200 + SPBRACE + HDSPSEAL)
See pages 8~11



SET C (SSLSC1200/1400/1700 + SSPSC0700/0800/0900/1000/1200 + SPBRACE + SLSPSEAL) See pages 12~15





| Model     | A(mm)     |
|-----------|-----------|
| SHDSC0800 | 767~782   |
| SHDSC0900 | 867~882   |
| SHDSC1000 | 967~982   |
| SHDSC1200 | 1167~1182 |

| Model     | B(mm)     |
|-----------|-----------|
| SSPSC0700 | 667~682