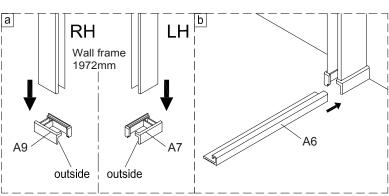

#### INSTALLATION - Advice and safety

The installation instructions are based on typical use and conditions.

These products come with the two wall channels pushed onto each side of the glass panel frame.

These hints have been prepared for your guidance, you must exercise due care at all times.

For Health and Safety 2 people must carry out the installation of this enclosure.

Handle glass with care. Although the glass supplied is toughened safety glass (EN12150), impacts can damage both the glass and the frame.