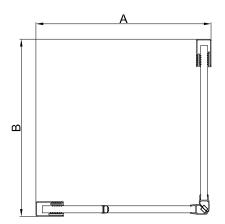

SET C (SSLSC1200/1400/1700 + SSPSC0700/0800/0900/1000/1200 + SPBRACE + SLSPSEAL) See pages 12~15

| Model     | A(mm)     |
|-----------|-----------|
| SHDSC0800 | 767~782   |
| SHDSC0900 | 867~882   |
| SHDSC1000 | 967~982   |
| SHDSC1200 | 1167~1182 |

| Model     | B(mm)     |
|-----------|-----------|
| SSPSC0700 | 667~682   |
| SSPSC0800 | 767~782   |
| SSPSC0900 | 867~882   |
| SSPSC1000 | 967~982   |
| SSPSC1200 | 1167~1182 |

B 11

| Model     | A(mm)     |
|-----------|-----------|
| SSLSC1200 | 1167~1182 |
| SSLSC1400 | 1367~1382 |
| SSLSC1700 | 1667~1682 |

| Model     | B(mm)     |
|-----------|-----------|
| SSPSC0700 | 654~669   |
| SSPSC0800 | 754~769   |
| SSPSC0900 | 854~869   |
| SSPSC1000 | 954~969   |
| SSPSC1200 | 1154~1169 |