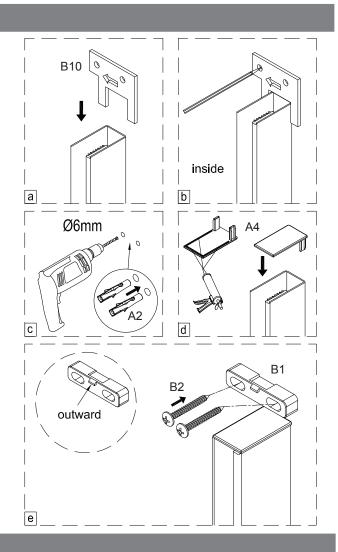

#### Tools and equipment needed

Drill, 6mm Masonry drill bit, Cross Philips screwdriver, Slotted Philips screwdriver, Spirit level, Pencil, Tape measure, Knife, Silicone sealant, Wood, Rubber Mallet, Fine Tooth Saw.