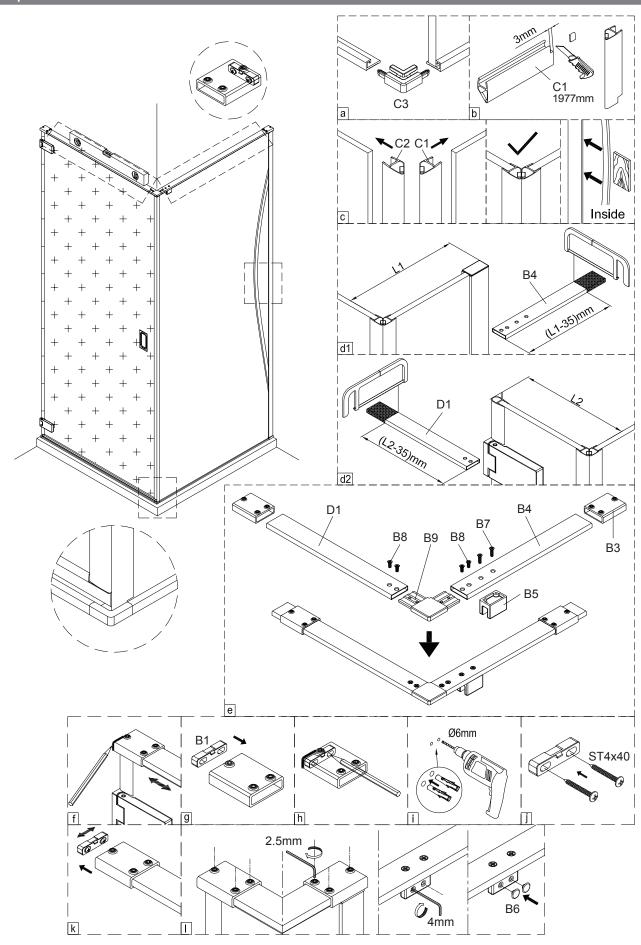

#### INSTALLATION - Advice and safety

The installation instructions are based on typical use and conditions.

These products come with the two wall channels pushed onto each side of the glass panel frame.

These hints have been prepared for your guidance, you must exercise due care at all times.

For Health and Safety 2 people must carry out the installation of this enclosure.

Handle glass with care. Although the glass supplied is toughened safety glass (EN12150), impacts can damage both the glass and the frame.

#### Tools and equipment needed

Drill, 6mm Masonry drill bit, Cross Philips screwdriver, Slotted Philips screwdriver, Spirit level, Pencil, Tape measure, Knife, Silicone sealant, Wood, Rubber Mallet, Fine Tooth Saw.