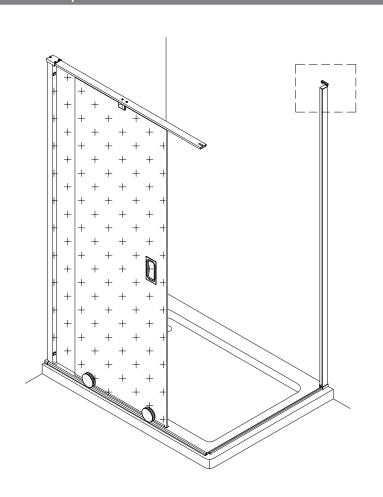

#### INSTALLATION - Advice and safety

The installation instructions are based on typical use and conditions.

These products come with the two wall channels pushed onto each side of the glass panel frame.