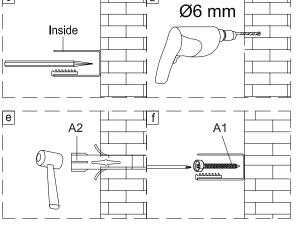

#### Warning!

Please check for any hidden pipes or cables before drilling holes in the wall.

To stop the drill bit slipping, masking tape can be applied to the tiles when preparing the holes.

When using power tools always follow the manufacturers user instructions.

#### Tools and equipment needed

Drill, 6mm Masonry drill bit, Cross Philips screwdriver, Slotted Philips screwdriver, Spirit level, Pencil, Tape measure, Knife, Silicone sealant, Wood, Rubber Mallet, Fine Tooth Saw.