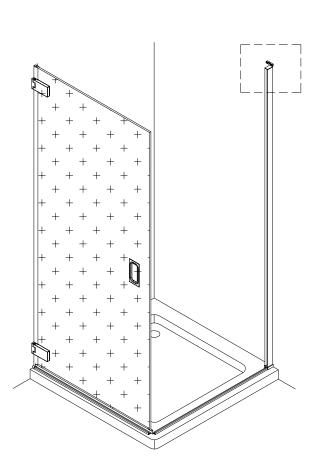

#### INSTALLATION - Advice and safety

The installation instructions are based on typical use and conditions.

These products come with the two wall channels pushed onto each side of the glass panel frame.

# BRACING BAR WALL MOUNTED DOOR AND SIDE