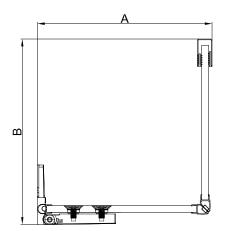

SET C (SSLSC1200/1400/1700 + SSPSC0700/0800/0900/1000/1200 + SPBRACE + SLSPSEAL) See pages 12~15

| Model     | A(mm)     |
|-----------|-----------|
| SHDSC0800 | 767~782   |
| SHDSC0900 | 867~882   |
| SHDSC1000 | 967~982   |
| SHDSC1200 | 1167~1182 |

| Model     | B(mm)     |
|-----------|-----------|
| SSPSC0700 | 667~682   |
| SSPSC0800 | 767~782   |
| SSPSC0900 | 867~882   |
| SSPSC1000 | 967~982   |
| SSPSC1200 | 1167~1182 |