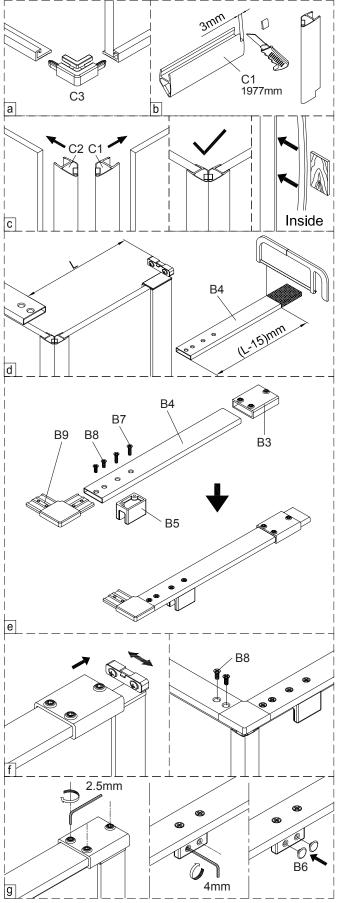

#### INSTALLATION - Advice and safety

The installation instructions are based on typical use and conditions.

These products come with the two wall channels pushed onto each side of the glass panel frame.

# BRACING BAR WALL MOUNTED DOOR AND SIDE

#### Tools and equipment needed

Drill, 6mm Masonry drill bit, Cross Philips screwdriver, Slotted Philips screwdriver, Spirit level, Pencil, Tape measure, Knife, Silicone sealant, Wood, Rubber Mallet, Fine Tooth Saw.