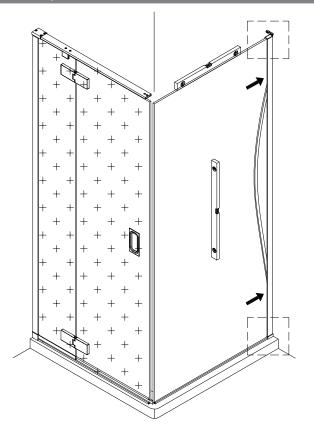

#### **VERY IMPORTANT**

You must complete all tiling and grouting, and the shower tray **MUST** be level and fully sealed to the tiles before installation. If you do not fit the enclosure onto a tiled surface, or seal the tiles to the tray before installation, water may soak into the wall behind the wall profiles.

Do not sit the enclosure on a bed of silicone, as this will also stop any water from draining back into the tray.

If the enclosure is sealed to the tray on the inside, any water that may get into the framework will not be able to drain back into the tray, this may cause the enclosure to leak.