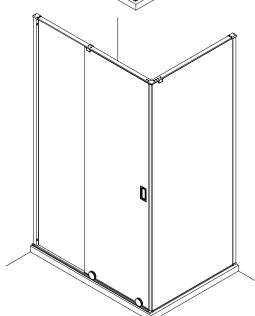

В

SET A (SHDSC0800/0900/1000/1200 + SSPSC0700/0800/0900/1000/1200 + SPBRACE + HDSPSEAL) See pages 4~7

SET B (SWHSC0800/0900 + WSBRACE + SSPSC0700/0800/0900/1000/1200 + SPBRACE + HDSPSEAL)
See pages 8~11

SET C (SSLSC1200/1400/1700 + SSPSC0700/0800/0900/1000/1200 + SPBRACE + SLSPSEAL) See pages 12~15

| Model     | A(mm)     |
|-----------|-----------|
| SHDSC0800 | 767~782   |
| SHDSC0900 | 867~882   |
| SHDSC1000 | 967~982   |
| SHDSC1200 | 1167~1182 |