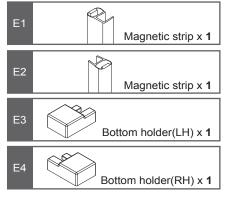

, masking tape can be applied to the tiles when preparing the holes.

When using power tools always follow the manufacturers user instructions.

Do not sit the enclosure on a bed of silicone, as this will also stop any water from draining back into the tray.

If the enclosure is sealed to the tray on the inside, any water that may get into the framework will not be able to drain back into the tray, this may cause the enclosure to leak.

Leave the silicone sealant to dry for 24 hours before using the enclosure.

#### CARE AND CLEANING

Do not use solvents or abrasive material or chemicals to clean the enclosure.

Only clean using soapy water and a soft cloth, rinse thoroughly afterwards.

B 1

#### **CONTENTS**







# BRACING BAR WALL MOUNTED DOOR AND SIDE



#### SLIDER/SIDE PANEL SEAL



2

#### Tools and equipment needed

Drill, 6mm Masonry drill bit, Cross Philips screwdriver, Slotted Philips screwdriver, Spirit level, Pencil, Tape measure, Knife, Silicone sealant, Wood, Rubber Mallet, Fine Tooth Saw.

В





SET A (SHDSC0800/0900/1000/1200 + SSPSC0700/0800/0900/1000/1200 + SPBRACE + HDSPSEAL) See pages 4~7



SET B (SWHSC0800/0900 + WSBRACE + SSPSC0700/0800/0900/1000/1200 + SPBRACE + HDSPSEAL)
See pages 8~11



SET C (SSLSC1200/1400/1700 + SSPSC0700/0800/0900/1000/1200 + SPBRACE + SLSPSEAL) See pages 12~15





| Model     | A(mm)     |
|-----------|-----------|
| SHDSC0800 | 767~782   |
| SHDSC0900 | 867~882   |
| SHDSC1000 | 967~982   |
| SHDSC1200 | 1167~1182 |

| Model     | B(mm)     |
|-----------|-----------|
| SSPSC0700 | 667~682   |
| SSPSC0800 | 767~782   |