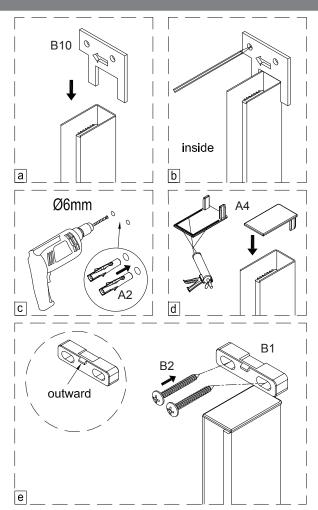

#### INSTALLATION - Advice and safety

The installation instructions are based on typical use and conditions.

These products come with the two wall channels pushed onto each side of the glass panel frame.

#### Warning!

Please check for any hidden pipes or cables before drilling holes in the wall.

To stop the drill bit slipping, masking tape can be applied to the tiles when preparing the holes.

When using power tools always follow the manufacturers user instructions.

#### Tools and equipment needed

Drill, 6mm Masonry drill bit, Cross Philips screwdriver, Slotted Philips screwdriver, Spirit level, Pencil, Tape measure, Knife, Silicone sealant, Wood, Rubber Mallet, Fine Tooth Saw.