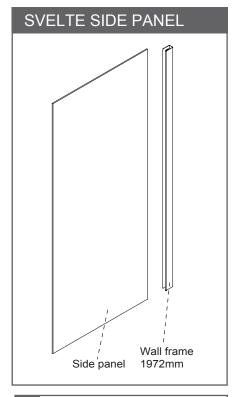

#### **SVELTE SIDE PANEL**

SSPSC0700 SSPSC0800 SSPSC0900 SSPSC1000 SSPSC1200 SPBRACE WSBRACE HDSPSEAL SLSPSEAL

#### INSTALLATION - Advice and safety

The installation instructions are based on typical use and conditions.

These products come with the two wall channels pushed onto each side of the glass panel frame.