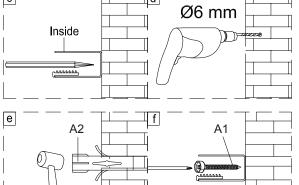

#### Warning!

Please check for any hidden pipes or cables before drilling holes in the wall.

To stop the drill bit slipping, masking tape can be applied to the tiles when preparing the holes.

When using power tools always follow the manufacturers user instructions.

#### Tools and equipment needed

Drill, 6mm Masonry drill bit, Cross Philips screwdriver, Slotted Philips screwdriver, Spirit level, Pencil, Tape measure, Knife, Silicone sealant, Wood, Rubber Mallet, Fine Tooth Saw.