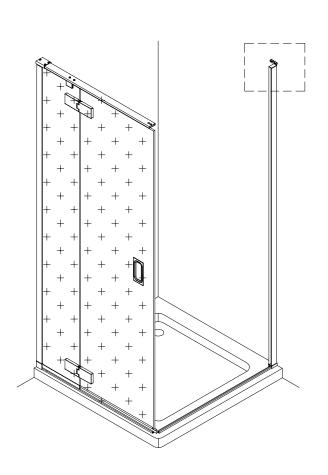

driver, Slotted Philips screwdriver, Spirit level, Pencil, Tape measure, Knife, Silicone sealant, Wood, Rubber Mallet, Fine Tooth Saw.

В





SET A (SHDSC0800/0900/1000/1200 + SSPSC0700/0800/0900/1000/1200 + SPBRACE + HDSPSEAL) See pages 4~7



SET B (SWHSC0800/0900 + WSBRACE + SSPSC0700/0800/0900/1000/1200 + SPBRACE + HDSPSEAL)
See pages 8~11



SET C (SSLSC1200/1400/1700 + SSPSC0700/0800/0900/1000/1200 + SPBRACE + SLSPSEAL) See pages 12~15





| Model     | A(mm)     |
|-----------|-----------|
| SHDSC0800 | 767~782   |
| SHDSC0900 | 867~882   |
| SHDSC1000 | 967~982   |
| SHDSC1200 | 1167~1182 |

| Model     | B(mm)     |
|-----------|-----------|
| SSPSC0700 | 667~682   |
| SSPSC0800 | 767~782   |
| SSPSC0900 | 867~882   |
| SSPSC1000 | 967~982   |
| SSPSC1200 | 1167~1182 |





























## crosswater

SHOWERING

For any further information please contact Crosswater Phone number, 0345 873 8840

Website, crosswater.co.uk

Email address, sales@crosswater.co.uk

The manufacturer reserves the right to make technical modifications without prior notice.

7

В





| Model     | A(mm) |
|-----------|-------|
| SWHSC0800 | 767   |
| SWHSC0900 | 867   |

| Model     | B(mm)     |
|-----------|-----------|
| SSPSC0700 | 677~692   |
| SSPSC0800 | 777~792   |
| SSPSC0900 | 877~892   |
| SSPSC1000 | 977~992   |
| SSPSC1200 | 1177~1192 |



























## crosswater

SHOWERING

For any further information please contact Crosswater Phone number, 0345 873 8840

Website, crosswater.co.uk

Email address, sales@crosswater.co.uk

The manufacturer reserves the r