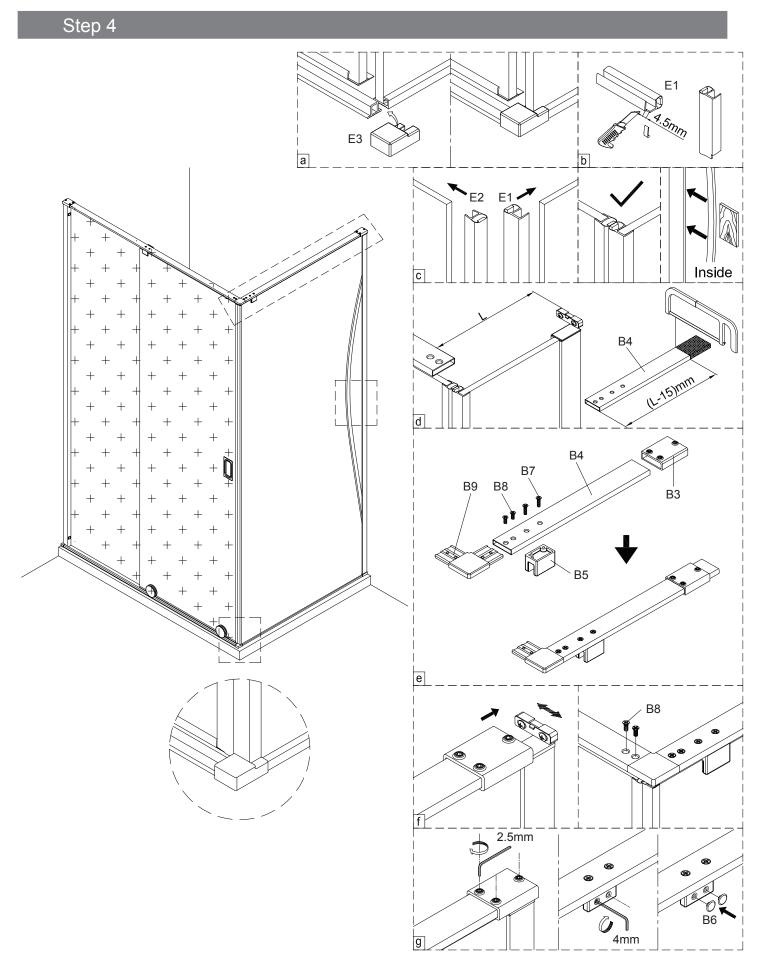

# BRACING BAR WALL MOUNTED DOOR AND SIDE

#### Tools and equipment needed

Drill, 6mm Masonry drill bit, Cross Philips screwdriver, Slotted Philips screwdriver, Spirit level, Pencil, Tape measure, Knife, Silicone sealant, Wood, Rubber Mallet, Fine Tooth Saw.