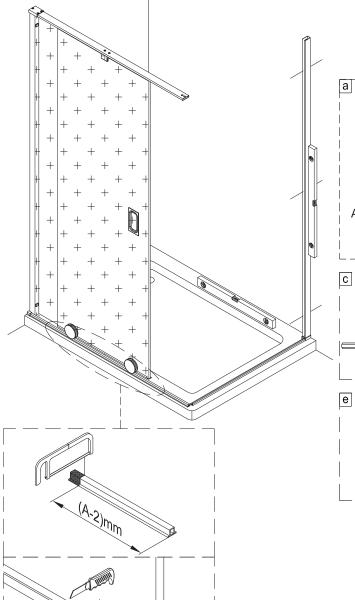

#### INSTALLATION - Advice and safety

The installation instructions are based on typical use and conditions.

These products come with the two wall channels pushed onto each side of the glass panel frame.

#### Tools and equipment needed

Drill, 6mm Masonry drill bit, Cross Philips screwdriver, Slotted Philips screwdriver, Spirit level, Pencil, Tape measure, Knife, Silicone sealant, Wood, Rubber Mallet, Fine Tooth Saw.