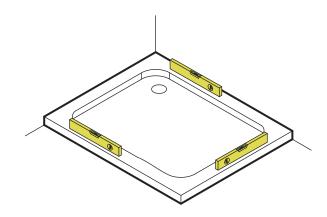

#### **VERY IMPORTANT**

You must complete all tiling and grouting, and the shower tray **MUST** be level and fully sealed to the tiles before installation. If you do not fit the enclosure onto a tiled surface, or seal the tiles to the tray before installation, water may soak into the wall behind the wall profiles.