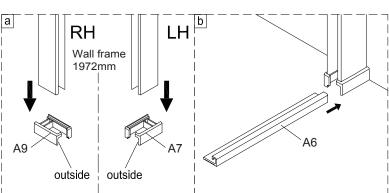

#### INSTALLATION - Advice and safety

The installation instructions are based on typical use and conditions.

These products come with the two wall channels pushed onto each side of the glass panel frame.