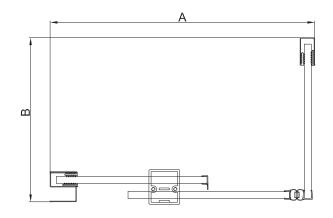

SET C (SSLSC1200/1400/1700 + SSPSC0700/0800/0900/1000/1200 + SPBRACE + SLSPSEAL) See pages 12~15

| Model     | A(mm)     |
|-----------|-----------|
| SHDSC0800 | 767~782   |
| SHDSC0900 | 867~882   |
| SHDSC1000 | 967~982   |
| SHDSC1200 | 1167~1182 |

| Model     | B(mm)     |
|-----------|-----------|
| SSPSC0700 | 667~682   |
| SSPSC0800 | 767~782   |
| SSPSC0900 | 867~882   |
| SSPSC1000 | 967~982   |
| SSPSC1200 | 1167~1182 |

7

В

| Model     | A(mm) |
|-----------|-------|
| SWHSC0800 | 767   |
| SWHSC0900 | 867   |

| Model     | B(mm)     |
|-----------|-----------|
| SSPSC0700 | 677~692   |
| SSPSC0800 | 777~792   |
| SSPSC0900 | 877~892   |
| SSPSC1000 | 977~992   |
| SSPSC1200 | 1177~1192 |

B 11

| Model     | A(mm)     |
|-----------|-----------|
| SSLSC1200 | 1167~1182 |
| SSLSC1400 | 1367~1382 |
| SSLSC1700 | 1667~1682 |

| Model     | B(mm)     |
|-----------|-----------|
| SSPSC0700 | 654~669   |
| SSPSC0800 | 754~769   |
| SSPSC0900 | 854~869   |
| SSPSC1000 | 954~969   |
| SSPSC1200 | 1154~1169 |