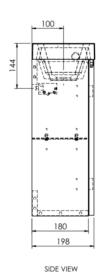

## **Dimensions:**

Height: 500 mm Width: 400 mm Depth: 200 mm

INSTALLATION BACK VIEW

TOP VIEW

| Cabinet         | Wall mounted                                                       |
|-----------------|--------------------------------------------------------------------|
| Material        | Chipboard                                                          |
| Reversible      | No                                                                 |
| Door Material   | MDF - Lacquered                                                    |
| Number of Doors | 1                                                                  |
| Softclose       | Yes                                                                |
| Color           | White matt                                                         |
| Handle Material | Without handle                                                     |
| Net Weight      | 6.7 kg                                                             |
| Warranty        | 5 years                                                            |
| Extra           | Compatible with basin (sku 930524 and 929362), spare part (929363) |