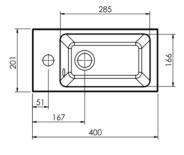

## **Dimensions:**

Height: 500 mm Width: 400 mm Depth: 200 mm

INSTALLATION BACK VIEW

TOP VIEW

| Cabinet         | Wall mounted                                                       |
|-----------------|--------------------------------------------------------------------|
| Material        | Chipboard                                                          |
| Reversible      | No                                                                 |
| Door Material   | MDF - Lacquered                                                    |
| Number of Doors | 1                                                                  |
| Softclose       | Yes                                                                |
| Color           | White matt                                                         |
| Handle Material | Without handle                                                     |
| Net Weight      | 6.7 kg                                                             |
| Warranty        | 5 years                                                            |
| Extra           | Compatible with basin (sku 930524 and 929362), spare part (929363) |