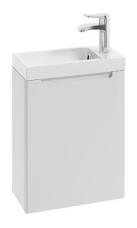

## <u>AURORA – CABINET – 1 DOOR – HINGES RIGHT</u>

SKU 929354

SKU 930524, 929362

SKU 929354

## **Dimensions:**

Height: 500 mm Width: 400 mm Depth: 200 mm

INSTALLATION BACK VIEW

TOP VIEW

| Cabinet         | Wall mounted                                                       |
|-----------------|--------------------------------------------------------------------|
| Material        | Chipboard                                                          |
| Reversible      | No                                                                 |
| Door Material   | MDF - Lacquered                                                    |
| Number of Doors | 1                                                                  |
| Softclose       | Yes                                                                |
| Color           | White matt                                                         |
| Handle Material | Without handle                                                     |
| Net Weight      | 6.7 kg                                                             |
| Warranty        | 5 years                                                            |
| Extra           | Compatible with basin (sku 930524 and 929362), spare part (929363) |