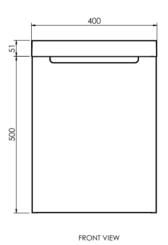

## **Dimensions:**

Height: 500 mm Width: 400 mm Depth: 200 mm

INSTALLATION BACK VIEW

TOP VIEW

| Cabinet         | Wall mounted                                                       |
|-----------------|--------------------------------------------------------------------|
| Material        | Chipboard                                                          |
| Reversible      | No                                                                 |
| Door Material   | MDF - Lacquered                                                    |
| Number of Doors | 1                                                                  |
| Softclose       | Yes                                                                |
| Color           | White matt                                                         |
| Handle Material | Without handle                                                     |
| Net Weight      | 6.7 kg                                                             |
| Warranty        | 5 years                                                            |
| Extra           | Compatible with basin (sku 930524 and 929362), spare part (929363) |