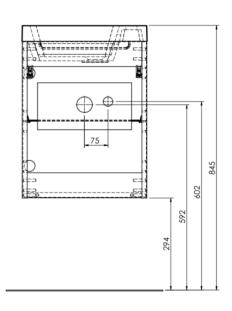

## **Dimensions:**

Height: 500 mm Width: 400 mm Depth: 200 mm

INSTALLATION BACK VIEW

TOP VIEW

| Cabinet         | Wall mounted                                                       |
|-----------------|--------------------------------------------------------------------|
| Material        | Chipboard                                                          |
| Reversible      | No                                                                 |
| Door Material   | MDF - Lacquered                                                    |
| Number of Doors | 1                                                                  |
| Softclose       | Yes                                                                |
| Color           | White matt                                                         |
| Handle Material | Without handle                                                     |
| Net Weight      | 6.7 kg                                                             |
| Warranty        | 5 years                                                            |
| Extra           | Compatible with basin (sku 930524 and 929362), spare part (929363) |