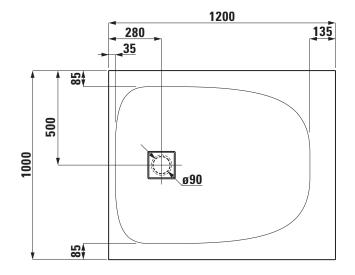

## **SET LAUFEN SOLUTIONS**

Shower tray MARBOND rectangular 21644.2

| TECHNICAL DA        | ATA                                                  |                     |                                                  |
|---------------------|------------------------------------------------------|---------------------|--------------------------------------------------|
| Order no.           | 21644.2                                              | Mounting acc. excl. | 3-D sealing tape set, includes 1 sealing tape    |
| Certified to        | EN 14257, EN 251                                     |                     | (width 120 mm, length 3 m), 3-D inside corner    |
| Dimensions          | 1200 x 1000 mm                                       |                     | for sealing (1 piece) and 2x 3 rm antinoise tape |
| Depth               | 38 mm                                                |                     | (width 30 mm), order no. 29564.2                 |
| Specification       | Rectangular shower tray made of                      |                     | 3-D sealing corners:                             |
|                     | Marbond (Gel Coat surface)                           |                     | Inside corner, 1 piece, order no. 29564.3        |
|                     | cast                                                 |                     | Outside corner for floor-even installation,      |
|                     | Removable siphon cover                               |                     | set 3 parts, order no. 29564.4                   |
|                     | For floor-even installation or on floor installation |                     | Dispersion sealing composition, tube 500 ml,     |
| Weight              | 62,0 kg                                              |                     | order no. 29564.5                                |
| Mounting acc. excl. | Waste DN 50, Ø 90 mm without cover,                  |                     | Sealing tape (length 2 m), order no. 29564.7     |
|                     | order no. 29512.7                                    |                     | Noise control band, order no. 29555.1            |
|                     | Installation frame, adjustable height between        | Otherwise           | For customised Marbond shower trays              |
|                     | 83-160 mm, order no. 29844.1                         |                     | oder no. 21644.0 please use the order form.      |
|                     |                                                      | Colours             | 000 - White, 035 - Sand                          |

## TECHNICAL DRAWINGS / S 1 : 20