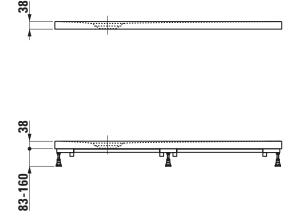

## **SET LAUFEN SOLUTIONS**

Shower tray MARBOND rectangular 21644.2

| TECHNICAL DA        | ATA                                                  |                     |                                                  |
|---------------------|------------------------------------------------------|---------------------|--------------------------------------------------|
| Order no.           | 21644.2                                              | Mounting acc. excl. | 3-D sealing tape set, includes 1 sealing tape    |
| Certified to        | EN 14257, EN 251                                     |                     | (width 120 mm, length 3 m), 3-D inside corner    |
| Dimensions          | 1200 x 1000 mm                                       |                     | for sealing (1 piece) and 2x 3 rm antinoise tape |
| Depth               | 38 mm                                                |                     | (width 30 mm), order no. 29564.2                 |
| Specification       | Rectangular shower tray made of                      |                     | 3-D sealing corners:                             |
|                     | Marbond (Gel Coat surface)                           |                     | Inside corner, 1 piece, order no. 29564.3        |
|                     | cast                                                 |                     | Outside corner for floor-even installation,      |
|                     | Removable siphon cover                               |                     | set 3 parts, order no. 29564.4                   |
|                     | For floor-even installation or on floor installation |                     | Dispersion sealing composition, tube 500 ml,     |
| Weight              | 62,0 kg                                              |                     | order no. 29564.5                                |
| Mounting acc. excl. | Waste DN 50, Ø 90 mm without cover,                  |                     | Sealing tape (length 2 m), order no. 29564.7     |
|                     | order no. 29512.7                                    |                     | Noise control band, order no. 29555.1            |
|                     | Installation frame, adjustable height between        | Otherwise           | For customised Marbond shower trays              |
|                     | 83-160 mm, order no. 29844.1                         |                     | oder no. 21644.0 please use the order form.      |
|                     |                                                      | Colours             | 000 - White, 035 - Sand                          |

## TECHNICAL DRAWINGS / S 1 : 20