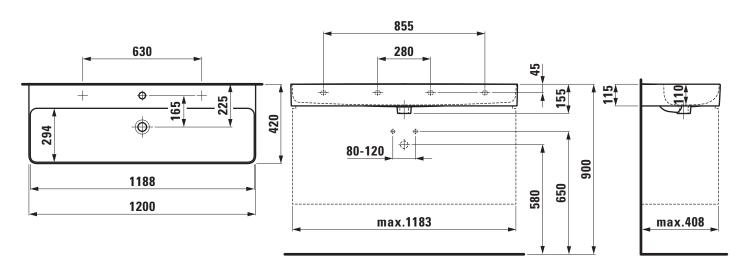

## TECHNICAL DRAWINGS / S 1 : 20

## Countertop basin 81028.9

| TECHNICAL DATA        |                                                  |
|-----------------------|--------------------------------------------------|
| Order no.             | 81028.9                                          |
| Certified to          | EN 31                                            |
| Dimensions            | 1200 x 420 mm                                    |
| Basin capacity        | 21.0 litre (up to bottom line of the overflow)   |
| Specification         | Charge 104 – 1 centre tap hole                   |
| Special specification | Charge 107 – 2 tap holes                         |
|                       | Charge 109 – without tap holes                   |
|                       | Charge 111 - 1 centre tap hole, without overflow |
|                       | Charge 112 - without tap holes, without overflow |
|                       | Charge 115 - 2 tap holes, without overflow       |
| Weight                | 23,0 kg                                          |
| Mounting acc. excl.   | Mounting set M10 x 140 mm,                       |
|                       | order no. 89988.2                                |
| Colours               | see colour table                                 |