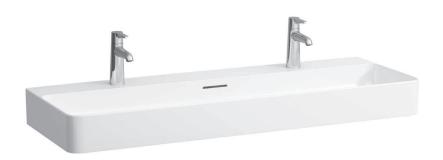

## Countertop basin 81028.9

| TECHNICAL DATA        |                                                  |
|-----------------------|--------------------------------------------------|
| Order no.             | 81028.9                                          |
| Certified to          | EN 31                                            |
| Dimensions            | 1200 x 420 mm                                    |
| Basin capacity        | 21.0 litre (up to bottom line of the overflow)   |
| Specification         | Charge 104 – 1 centre tap hole                   |
| Special specification | Charge 107 – 2 tap holes                         |
|                       | Charge 109 – without tap holes                   |
|                       | Charge 111 - 1 centre tap hole, without overflow |
|                       | Charge 112 - without tap holes, without overflow |
|                       | Charge 115 - 2 tap holes, without overflow       |
| Weight                | 23,0 kg                                          |
| Mounting acc. excl.   | Mounting set M10 x 140 mm,                       |
|                       | order no. 89988.2                                |
| Colours               | see colour table                                 |

## **SPECIFICATION TEXT**

Countertop basin Laufen-VAL, SaphirKeramik

EN 31

dimensions 1200 x 420 mm

1 centre tap hole

Special feature: overflow channel glazed

Further options / accessories: Surface refinement LCC (only white), 2 tap holes, without tap holes, 1 tap hole without overflow, without tap