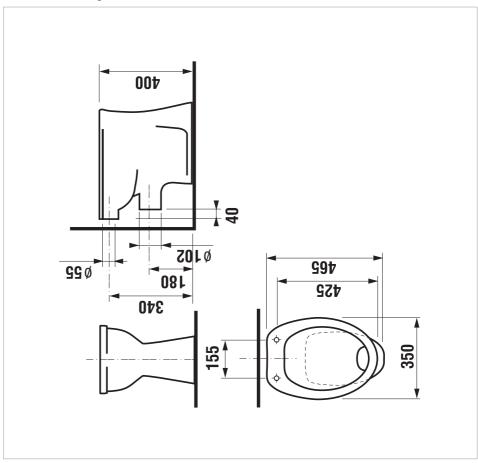

### **Dimensions**

Length: 465 mm. Width: 350 mm. Height: 400 mm.

## **Technical drawings**