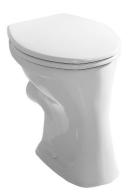

**Dino** H822000

Free-standing Dino WC in combination with Jika cistern is a simple solution for interiors undemanding in terms of design. It features wash-out flushing with horizontal outlet. For free-standing Jika WCs' mounting instructions please see our download documents. An extended 10-year warranty is provided for all Jika ceramic products!

# Floorstanding single WC, washout horizontal

Flushing system: Washout Installation type: Floorstanding Outlet type: Horizontal Rim type: Open Shape: Round

#### Colours and options

H822000000001 White