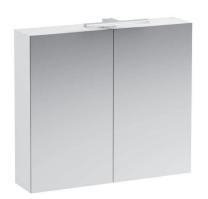

## Mirror cabinet with LED light element

40280.2

40281.2

40282.2

| Order no.           | 40280.2 / 1 power socket (EU)                  | Mounting information | The fortification walls must meet the require- |
|---------------------|------------------------------------------------|----------------------|------------------------------------------------|
|                     | 40281.2 / 1 power socket (CH)                  |                      | ments of the furniture in terms of weight      |
|                     | 40282.2 / 1 power socket (UK)                  |                      | and the supplied fasteners. This can not be    |
| Certified to        | IP44                                           |                      | guaranteed, another method of attachment       |
| Dimensions (WxHxD)  | 800 x 700 x 185 mm                             |                      | is chosen.                                     |
| Specification       | Body – inside melamine white                   |                      | 230V power supply required.                    |
|                     | White matt: MDF with PVC foil (postforming)    | Colours              | 260 - White matt                               |
|                     | White glossy: MDF with PET foil (postforming)  |                      | 261 – White glossy                             |
|                     | Elm light/dark: Melamine coated particle board |                      | 262 – Light elm                                |
|                     | with ABS edges (stepforming)                   |                      | 263 - Dark brown elm                           |
|                     | Door - Glass 3+3 mm                            |                      | 999 - 39 other lacquered colours on request    |
|                     | 2 doors with inside and outside mirrors        |                      |                                                |
|                     | With horizontal LED light element              |                      |                                                |
|                     | 1x 7W/m, 4000 Kelvin (daylight), IP44, 230V    |                      |                                                |
|                     | 2 glass shelves (adjustable)                   |                      |                                                |
| Weight              | 22,0 kg                                        |                      |                                                |
| Mounting acc. incl. | Installation set, order no. 49302.1            |                      |                                                |