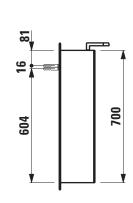

## Mirror cabinet with LED light element

40280.2

40281.2

40282.2

| Order no.           | 40280.2 / 1 power socket (EU)                  | Mounting information | The fortification walls must meet the require- |
|---------------------|------------------------------------------------|----------------------|------------------------------------------------|
|                     | 40281.2 / 1 power socket (CH)                  |                      | ments of the furniture in terms of weight      |
|                     | 40282.2 / 1 power socket (UK)                  |                      | and the supplied fasteners. This can not be    |
| Certified to        | IP44                                           |                      | guaranteed, another method of attachment       |
| Dimensions (WxHxD)  | 800 x 700 x 185 mm                             |                      | is chosen.                                     |
| Specification       | Body – inside melamine white                   |                      | 230V power supply required.                    |
|                     | White matt: MDF with PVC foil (postforming)    | Colours              | 260 - White matt                               |
|                     | White glossy: MDF with PET foil (postforming)  |                      | 261 – White glossy                             |
|                     | Elm light/dark: Melamine coated particle board |                      | 262 – Light elm                                |
|                     | with ABS edges (stepforming)                   |                      | 263 - Dark brown elm                           |
|                     | Door - Glass 3+3 mm                            |                      | 999 - 39 other lacquered colours on request    |
|                     | 2 doors with inside and outside mirrors        |                      |                                                |
|                     | With horizontal LED light element              |                      |                                                |
|                     | 1x 7W/m, 4000 Kelvin (daylight), IP44, 230V    |                      |                                                |
|                     | 2 glass shelves (adjustable)                   |                      |                                                |
| Weight              | 22,0 kg                                        |                      |                                                |
| Mounting acc. incl. | Installation set, order no. 49302.1            |                      |                                                |

## TECHNICAL DRAWINGS / S 1 : 20