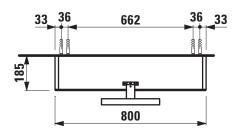

## Mirror cabinet with LED light element

40280.2

40281.2

40282.2

| Order no.           | 40280.2 / 1 power socket (EU)                  | Mounting information | The fortification walls must meet the require- |
|---------------------|------------------------------------------------|----------------------|------------------------------------------------|
|                     | 40281.2 / 1 power socket (CH)                  |                      | ments of the furniture in terms of weight      |
|                     | 40282.2 / 1 power socket (UK)                  |                      | and the supplied fasteners. This can not be    |
| Certified to        | IP44                                           |                      | guaranteed, another method of attachment       |
| Dimensions (WxHxD)  | 800 x 700 x 185 mm                             |                      | is chosen.                                     |
| Specification       | Body – inside melamine white                   |                      | 230V power supply required.                    |
|                     | White matt: MDF with PVC foil (postforming)    | Colours              | 260 - White matt                               |
|                     | White glossy: MDF with PET foil (postforming)  |                      | 261 – White glossy                             |
|                     | Elm light/dark: Melamine coated particle board |                      | 262 – Light elm                                |
|                     | with ABS edges (stepforming)                   |                      | 263 - Dark brown elm                           |
|                     | Door - Glass 3+3 mm                            |                      | 999 - 39 other lacquered colours on request    |
|                     | 2 doors with inside and outside mirrors        |                      |                                                |
|                     | With horizontal LED light element              |                      |                                                |
|                     | 1x 7W/m, 4000 Kelvin (daylight), IP44, 230V    |                      |                                                |
|                     | 2 glass shelves (adjustable)                   |                      |                                                |
| Weight              | 22,0 kg                                        |                      |                                                |
| Mounting acc. incl. | Installation set, order no. 49302.1            |                      |                                                |

## TECHNICAL DRAWINGS / S 1 : 20