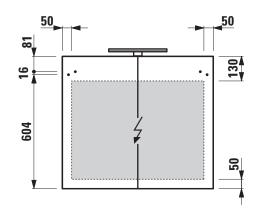

## Mirror cabinet with LED light element

40280.2

40281.2

40282.2

| Order no.           | 40280.2 / 1 power socket (EU)                  | Mounting information | The fortification walls must meet the require- |
|---------------------|------------------------------------------------|----------------------|------------------------------------------------|
|                     | 40281.2 / 1 power socket (CH)                  |                      | ments of the furniture in terms of weight      |
|                     | 40282.2 / 1 power socket (UK)                  |                      | and the supplied fasteners. This can not be    |
| Certified to        | IP44                                           |                      | guaranteed, another method of attachment       |
| Dimensions (WxHxD)  | 800 x 700 x 185 mm                             |                      | is chosen.                                     |
| Specification       | Body – inside melamine white                   |                      | 230V power supply required.                    |
|                     | White matt: MDF with PVC foil (postforming)    | Colours              | 260 - White matt                               |
|                     | White glossy: MDF with PET foil (postforming)  |                      | 261 – White glossy                             |
|                     | Elm light/dark: Melamine coated particle board |                      | 262 – Light elm                                |
|                     | with ABS edges (stepforming)                   |                      | 263 - Dark brown elm                           |
|                     | Door - Glass 3+3 mm                            |                      | 999 - 39 other lacquered colours on request    |
|                     | 2 doors with inside and outside mirrors        |                      |                                                |
|                     | With horizontal LED light element              |                      |                                                |
|                     | 1x 7W/m, 4000 Kelvin (daylight), IP44, 230V    |                      |                                                |
|                     | 2 glass shelves (adjustable)                   |                      |                                                |
| Weight              | 22,0 kg                                        |                      |                                                |
| Mounting acc. incl. | Installation set, order no. 49302.1            |                      |                                                |

## TECHNICAL DRAWINGS / S 1 : 20