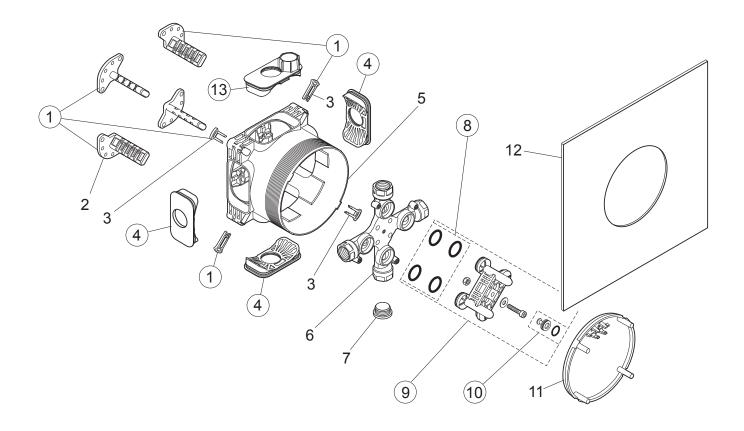

## Easy Box A1000NU

**Gdeal** STANDARD

Produced from: July 2009

| Pos. | Description                           | Part-<br>Number | Qty.  | Pos. | Description                    | Part-<br>Number | Qty.  |
|------|---------------------------------------|-----------------|-------|------|--------------------------------|-----------------|-------|
| 1    | Installation depth adjustment         |                 |       | 8    | O-ring Ø 17 x 2,5              | A 963 143 NU    | 1 Set |
|      | with clips                            | A 963 131 NU    | 1 Set | 9    | Flushing device with Screw,    |                 |       |
| 2    | Depth adjustment dev                  | /ice            |       |      | washer + sealing set           | A 963 146 NU    | 1 Set |
| 3    | Adjustment lock (contained in pos. 1) |                 |       | 10   | Plug with o-ring Ø 12x1,5      | A 963 147 NU    | 1 pcs |
| 4    | Side sealing                          | A 963 132 NU    | 1 Set | 11   | Cover for built-in box         |                 | ·     |
| 5    | Built-in box                          |                 |       | 12   | Sealing fleece                 |                 |       |
| 6    | Multi-way body                        |                 |       | 13   | Side sealing f. cable (includi | ng in Pos.4) *  |       |
| 7    | Plug G1/2                             |                 |       |      | (*since 2014)                  |                 |       |