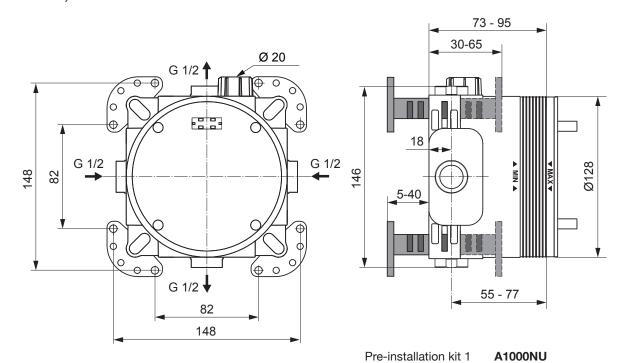

## Easy Box A1000NU

**Gdeal** STANDARD

Produced from: July 2009

| Pos. | Description                           | Part-<br>Number | Qty.  | Pos. | Description                    | Part-<br>Number | Qty.  |
|------|---------------------------------------|-----------------|-------|------|--------------------------------|-----------------|-------|
| 1    | Installation depth adjustment         |                 |       | 8    | O-ring Ø 17 x 2,5              | A 963 143 NU    | 1 Set |
|      | with clips                            | A 963 131 NU    | 1 Set | 9    | Flushing device with Screw,    |                 |       |
| 2    | Depth adjustment dev                  | /ice            |       |      | washer + sealing set           | A 963 146 NU    | 1 Set |
| 3    | Adjustment lock (contained in pos. 1) |                 |       | 10   | Plug with o-ring Ø 12x1,5      | A 963 147 NU    | 1 pcs |
| 4    | Side sealing                          | A 963 132 NU    | 1 Set | 11   | Cover for built-in box         |                 | ·     |
| 5    | Built-in box                          |                 |       | 12   | Sealing fleece                 |                 |       |
| 6    | Multi-way body                        |                 |       | 13   | Side sealing f. cable (includi | ng in Pos.4) *  |       |
| 7    | Plug G1/2                             |                 |       |      | (*since 2014)                  |                 |       |