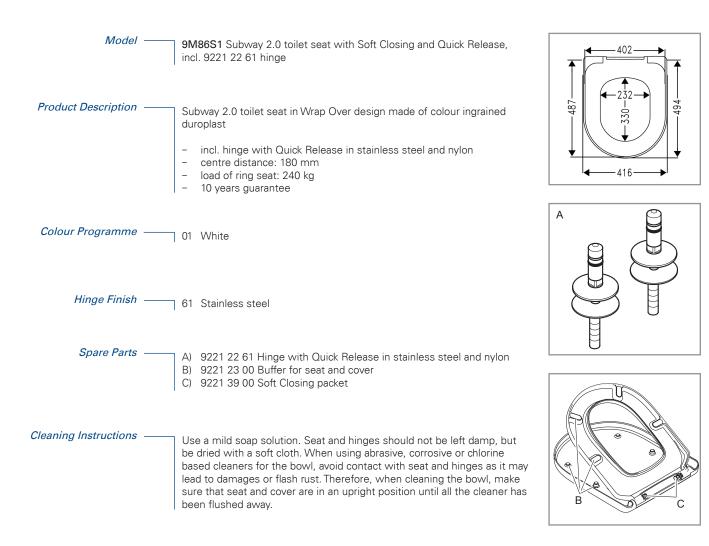

## Toilet seat Subway 2.0

## Material Description -

TOILET SEAT: The material is colour ingrained duroplast (UF A 10 = urea formaldehyde) that contains no environmentally hazardous substances. UF plastic compromises 67% urea formaldehyde resin, 28% cellulose, as well as 5% minerals, pigments, lubricants and moisture content. The raw material from the supplier contains < 0.03% free formaldehyde and even less following curing.

BUFFERS: PE (Polyethylene)

DAMPER KIT: Hydraulic damper with stainless steel damper casing and plastic parts

DAMPER LIQUID: Anti-friction liquid

HINGES: Stainless steel and nylon

Guarantee –

The guarantee includes faults or defects in the material of our products within a period of 10 years. Products subject to minor technical modifications and design deviations E. & O.E.