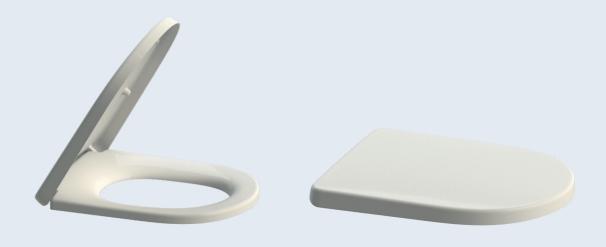

## Toilet seat Subway 2.0









## Material Description -

TOILET SEAT: The material is colour ingrained duroplast (UF A 10 = urea formaldehyde) that contains no environmentally hazardous substances. UF plastic compromises 67% urea formaldehyde resin, 28% cellulose, as well as 5% minerals, pigments, lubricants and moisture content. The raw material from the supplier contains < 0.03% free formaldehyde and even less following curing.

BUFFERS: PE (Polyethylene)

DAMPER KIT: Hydraulic damper with stainless steel damper casing and plastic parts

DAMPER LIQUID: Anti-friction liquid

HINGES: Stainless steel and nylon

Guarantee –

The guarantee includes faults or defects in the material of our products within a period of 10 years. Products subject to minor technical modifications and design