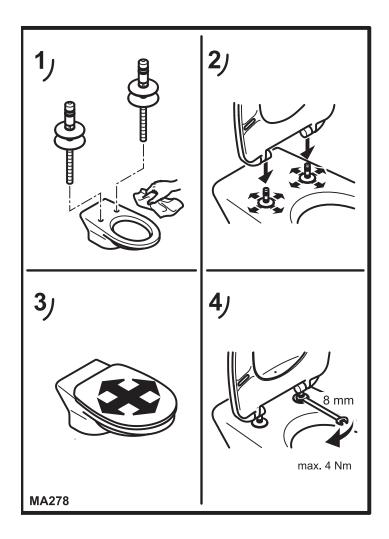

## Toilet seat Subway 2.0









## Material Description -

TOILET SEAT: The material is colour ingrained duroplast (UF A 10 = urea formaldehyde) that contains no environmentally hazardous substances. UF plastic compromises 67% urea formaldehyde resin, 28% cellulose, as well as 5% minerals, pigments, lubricants and moisture content. The raw material from the supplier contains < 0.03% free formaldehyde and even less following curing.

BUFFERS: PE (Polyethylene)

DAMPER KIT: Hydraulic damper with stainless steel damper casing and plastic parts

DAMPER LIQUID: Anti-friction liquid

HINGES: Stainless steel and nylon

Guarantee –

The guarantee includes faults or defects in the material of our products within a period of 10 years. Products subject to minor technical modifications and design deviations E. & O.E.

Villeroy & B