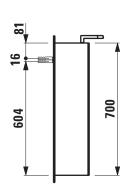

## Mirror cabinet with LED light element

40290.2

40291.2

40292.2

| TECHNICAL DA        | IA                                             |                      |                                                |
|---------------------|------------------------------------------------|----------------------|------------------------------------------------|
| Order no.           | 40290.2 / 1 power socket (EU)                  | Mounting information | The fortification walls must meet the require- |
|                     | 40291.2 / 1 power socket (CH)                  |                      | ments of the furniture in terms of weight      |
|                     | 40292.2 / 1 power socket (UK)                  |                      | and the supplied fasteners. This can not be    |
| Certified to        | IP44                                           |                      | guaranteed, another method of attachment       |
| Dimensions (WxHxD)  | 1200 x 700 x 185 mm                            |                      | is chosen.                                     |
| Specification       | Body - inside melamine white                   |                      | 230V power supply required.                    |
|                     | White matt: MDF with PVC foil (postforming)    | Colours              | 260 – White matt                               |
|                     | White glossy: MDF with PET foil (postforming)  |                      | 261 – White glossy                             |
|                     | Elm light/dark: Melamine coated particle board |                      | 262 – Light elm                                |
|                     | with ABS edges (stepforming)                   |                      | 263 - Dark brown elm                           |
|                     | Door - Glass 3+3 mm                            |                      | 999 – 39 other lacquered colours on request    |
|                     | 2 doors with inside and outside mirrors        |                      |                                                |
|                     | With horizontal LED light element              |                      |                                                |
|                     | 1x 7W/m, 4000 Kelvin (daylight), IP44, 230V    |                      |                                                |
|                     | 2 glass shelves (adjustable)                   |                      |                                                |
| Weight              | 32,0 kg                                        |                      |                                                |
| Mounting acc. incl. | Installation set, order no. 49302.1            |                      |                                                |

## TECHNICAL DRAWINGS / S 1 : 20

1062

LAUFEN

33 36