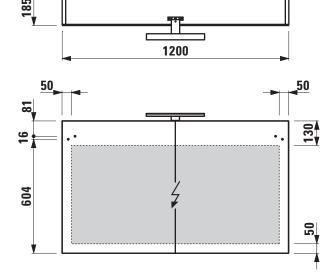

## Mirror cabinet with LED light element

40290.2

40291.2

40292.2

| TECHNICAL DA        | IA                                             |                      |                                                |
|---------------------|------------------------------------------------|----------------------|------------------------------------------------|
| Order no.           | 40290.2 / 1 power socket (EU)                  | Mounting information | The fortification walls must meet the require- |
|                     | 40291.2 / 1 power socket (CH)                  |                      | ments of the furniture in terms of weight      |
|                     | 40292.2 / 1 power socket (UK)                  |                      | and the supplied fasteners. This can not be    |
| Certified to        | IP44                                           |                      | guaranteed, another method of attachment       |
| Dimensions (WxHxD)  | 1200 x 700 x 185 mm                            |                      | is chosen.                                     |
| Specification       | Body - inside melamine white                   |                      | 230V power supply required.                    |
|                     | White matt: MDF with PVC foil (postforming)    | Colours              | 260 – White matt                               |
|                     | White glossy: MDF with PET foil (postforming)  |                      | 261 – White glossy                             |
|                     | Elm light/dark: Melamine coated particle board |                      | 262 – Light elm                                |
|                     | with ABS edges (stepforming)                   |                      | 263 - Dark brown elm                           |
|                     | Door - Glass 3+3 mm                            |                      | 999 – 39 other lacquered colours on request    |
|                     | 2 doors with inside and outside mirrors        |                      |                                                |
|                     | With horizontal LED light element              |                      |                                                |
|                     | 1x 7W/m, 4000 Kelvin (daylight), IP44, 230V    |                      |                                                |
|                     | 2 glass shelves (adjustable)                   |                      |                                                |
| Weight              | 32,0 kg                                        |                      |                                                |
| Mounting acc. incl. | Installation set, order no. 49302.1            |                      |                                                |

## TECHNICAL DRAWINGS / S 1 : 20

1062

LAUFEN

33 36