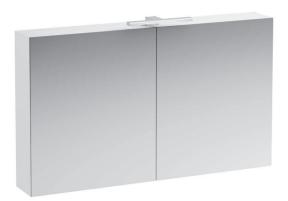

## **BASE MIRROR CABINET**

## Mirror cabinet with LED light element

40290.2

40291.2

40292.2

| TECHNICAL DA        | IA                                             |                      |                                                |
|---------------------|------------------------------------------------|----------------------|------------------------------------------------|
| Order no.           | 40290.2 / 1 power socket (EU)                  | Mounting information | The fortification walls must meet the require- |
|                     | 40291.2 / 1 power socket (CH)                  |                      | ments of the furniture in terms of weight      |
|                     | 40292.2 / 1 power socket (UK)                  |                      | and the supplied fasteners. This can not be    |
| Certified to        | IP44                                           |                      | guaranteed, another method of attachment       |
| Dimensions (WxHxD)  | 1200 x 700 x 185 mm                            |                      | is chosen.                                     |
| Specification       | Body - inside melamine white                   |                      | 230V power supply required.                    |
|                     | White matt: MDF with PVC foil (postforming)    | Colours              | 260 – White matt                               |
|                     | White glossy: MDF with PET foil (postforming)  |                      | 261 – White glossy                             |
|                     | Elm light/dark: Melamine coated particle board |                      | 262 – Light elm                                |
|                     | with ABS edges (stepforming)                   |                      | 263 - Dark brown elm                           |
|                     | Door - Glass 3+3 mm                            |                      | 999 – 39 other lacquered colours on request    |
|                     | 2 doors with inside and outside mirrors        |                      |                                                |
|                     | With horizontal LED light element              |                      |                                                |
|                     | 1x 7W/m, 4000 Kelvin (daylight), IP44, 230V    |                      |                                                |
|                     | 2 glass shelves (adjustable)                   |                      |                                                |
| Weight              | 32,0 kg                                        |                      |                                                |
| Mounting acc. incl. | Installation set, order no. 49302.1            |                      |                                                |