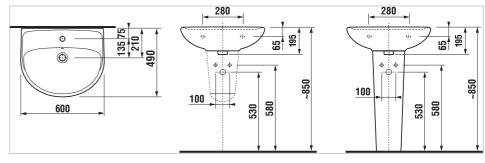

#### Dimensions

Length: 600 mm. Width: 490 mm. Height: 195 mm.

#### **Technical drawings**