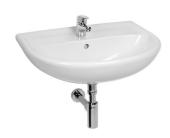

## Lyra Plus

A glimpse of traditional washbasins, this one from Lyra plus series remains synonymous to harmonic shapes, practical slightly raised rim, and classic lines, being 60 cm long. 10-year warranty provided.

#### Washbasin

Bowl position: Central Installation type: Wall-hung Material: Vitreous china Number of fixing points: 2 Overflow type: Standard Shape: Oval Weight (kg): 15.2

#### Dimensions

Length: 600 mm. Width: 490 mm. Height: 195 mm.