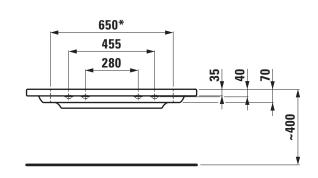

## **SET LIVING SQUARE / PALACE**

Ceramic Shelf / cutable 87043.3

| TECHNICAL DATA                        |  |
|---------------------------------------|--|
| 87043.3                               |  |
| 900 x 380 mm                          |  |
| max. load 50 kg                       |  |
| Cutable to 650 mm                     |  |
| 16,5 kg                               |  |
| 2x Mounting set M10 x 140 mm,         |  |
| order no. 89988.2                     |  |
| When ordering the cut version use the |  |
| order form for cutting                |  |
| see colour table                      |  |
|                                       |  |

## **SPECIFICATION TEXT**

Cutable ceramic shelf Laufen-LIVING SQUARE / PALACE, sanitary ceramic

dimensions 900 x 380mm

max. load 50 kg

Special feature: cutable to 650 mm

Order no. 87043.3

## TECHNICAL DRAWINGS / S 1 : 20

<sup>\* =</sup> minimum measure for cutting