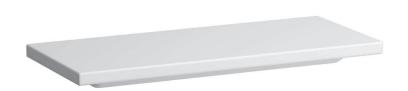

## **SET LIVING SQUARE / PALACE**

Ceramic Shelf / cutable 87043.3

| TECHNICAL DATA                        |  |
|---------------------------------------|--|
| 87043.3                               |  |
| 900 x 380 mm                          |  |
| max. load 50 kg                       |  |
| Cutable to 650 mm                     |  |
| 16,5 kg                               |  |
| 2x Mounting set M10 x 140 mm,         |  |
| order no. 89988.2                     |  |
| When ordering the cut version use the |  |
| order form for cutting                |  |
| see colour table                      |  |
|                                       |  |

## **SPECIFICATION TEXT**

Cutable ceramic shelf Laufen-LIVING SQUARE / PALACE, sanitary ceramic

dimensions 900 x 380mm

max. load 50 kg

Special feature: cutable to 650 mm

Order no. 87043.3