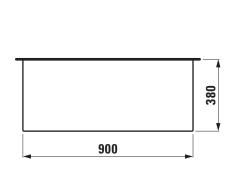

## **SET LIVING SQUARE / PALACE**

Ceramic Shelf / cutable 87043.3

| TECHNICAL DATA                        |  |
|---------------------------------------|--|
| 87043.3                               |  |
| 900 x 380 mm                          |  |
| max. load 50 kg                       |  |
| Cutable to 650 mm                     |  |
| 16,5 kg                               |  |
| 2x Mounting set M10 x 140 mm,         |  |
| order no. 89988.2                     |  |
| When ordering the cut version use the |  |
| order form for cutting                |  |
| see colour table                      |  |
|                                       |  |

## **SPECIFICATION TEXT**

Cutable ceramic shelf Laufen-LIVING SQUARE / PALACE, sanitary ceramic

dimensions 900 x 380mm

max. load 50 kg

Special feature: cutable to 650 mm

Order no. 87043.3

## TECHNICAL DRAWINGS / S 1 : 20

<sup>\* =</sup> minimum measure for cutting