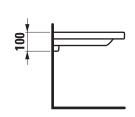

|  |
|---------------------------------------|--|
| 87043.3                               |  |
| 900 x 380 mm                          |  |
| max. load 50 kg                       |  |
| Cutable to 650 mm                     |  |
| 16,5 kg                               |  |
| 2x Mounting set M10 x 140 mm,         |  |
| order no. 89988.2                     |  |
| When ordering the cut version use the |  |
| order form for cutting                |  |
| see colour table                      |  |
|                                       |  |

## **SPECIFICATION TEXT**

Cutable ceramic shelf Laufen-LIVING SQUARE / PALACE, sanitary ceramic

dimensions 900 x 380mm

max. load 50 kg

Special feature: cutable to 650 mm

Order no. 87043.3

## TECHNICAL DRAWINGS / S 1 : 20







<sup>\* =</sup> minimum measure for cutting