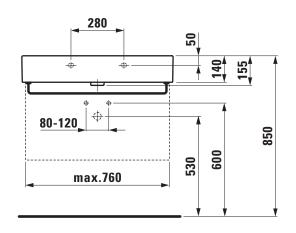

## Countertop basin 81743.6

| TECHNICAL DA          | TA                                               |
|-----------------------|--------------------------------------------------|
| Order no.             | 81743.6                                          |
| Certified to          | EN 31                                            |
| Dimensions            | 800 x 460 mm                                     |
| Inside dimensions     |                                                  |
| of the basin          | 750 x 285 mm                                     |
| Specification         | Charge 104 – 1 centre tap hole                   |
| Special specification | Charge 108 – 3 tap holes                         |
|                       | Charge 109 – without tap hole                    |
|                       | Charge 111 – 1 tap hole, without overflow        |
|                       | Charge 112 - without tap holes, without overflow |
|                       | Charge 136 – 3 tap holes, distance 8 inches      |
| Weight                | 22,0 kg                                          |
| Accessories excl.     | Towel rail, order no. 89542.5                    |
| Mounting acc. excl.   | Mounting set M10 x 140 mm,                       |
|                       | order no. 89988.2                                |
| Colours               | see colour table                                 |

## TECHNICAL DRAWINGS / S 1 : 20