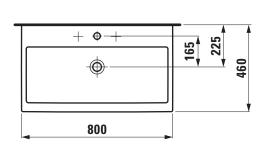

## Countertop basin 81743.6

| TECHNICAL DA          | TA                                               |
|-----------------------|--------------------------------------------------|
| Order no.             | 81743.6                                          |
| Certified to          | EN 31                                            |
| Dimensions            | 800 x 460 mm                                     |
| Inside dimensions     |                                                  |
| of the basin          | 750 x 285 mm                                     |
| Specification         | Charge 104 – 1 centre tap hole                   |
| Special specification | Charge 108 – 3 tap holes                         |
|                       | Charge 109 – without tap hole                    |
|                       | Charge 111 – 1 tap hole, without overflow        |
|                       | Charge 112 - without tap holes, without overflow |
|                       | Charge 136 – 3 tap holes, distance 8 inches      |
| Weight                | 22,0 kg                                          |
| Accessories excl.     | Towel rail, order no. 89542.5                    |
| Mounting acc. excl.   | Mounting set M10 x 140 mm,                       |
|                       | order no. 89988.2                                |
| Colours               | see colour table                                 |

## TECHNICAL DRAWINGS / S 1 : 20