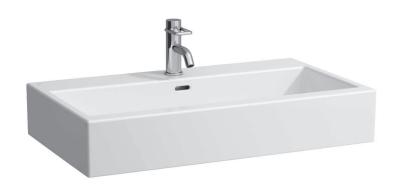

## Countertop basin 81743.6

| TECHNICAL DA          | TA                                               |
|-----------------------|--------------------------------------------------|
| Order no.             | 81743.6                                          |
| Certified to          | EN 31                                            |
| Dimensions            | 800 x 460 mm                                     |
| Inside dimensions     |                                                  |
| of the basin          | 750 x 285 mm                                     |
| Specification         | Charge 104 – 1 centre tap hole                   |
| Special specification | Charge 108 – 3 tap holes                         |
|                       | Charge 109 – without tap hole                    |
|                       | Charge 111 – 1 tap hole, without overflow        |
|                       | Charge 112 - without tap holes, without overflow |
|                       | Charge 136 – 3 tap holes, distance 8 inches      |
| Weight                | 22,0 kg                                          |
| Accessories excl.     | Towel rail, order no. 89542.5                    |
| Mounting acc. excl.   | Mounting set M10 x 140 mm,                       |
|                       | order no. 89988.2                                |
| Colours               | see colour table                                 |

## **SPECIFICATION TEXT**

Countertop basin Laufen-LIVING CITY, sanitary ceramic

EN 31

dimensions 800 x 460 mm, angular

1 centre tap hole

Special feature: overflow channel glazed

Further options / accessories: Surface refinement LCC (only white), 3 tap holes, without tap holes, 1 tap hole without overflow, without tap holes and overflow, 3 tap holes distance 8 inches, towel rail 89542.5,