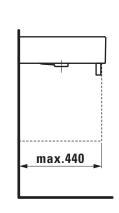

## Countertop basin 81743.6

| TECHNICAL DA          | TA                                               |
|-----------------------|--------------------------------------------------|
| Order no.             | 81743.6                                          |
| Certified to          | EN 31                                            |
| Dimensions            | 800 x 460 mm                                     |
| Inside dimensions     |                                                  |
| of the basin          | 750 x 285 mm                                     |
| Specification         | Charge 104 – 1 centre tap hole                   |
| Special specification | Charge 108 – 3 tap holes                         |
|                       | Charge 109 – without tap hole                    |
|                       | Charge 111 – 1 tap hole, without overflow        |
|                       | Charge 112 - without tap holes, without overflow |
|                       | Charge 136 – 3 tap holes, distance 8 inches      |
| Weight                | 22,0 kg                                          |
| Accessories excl.     | Towel rail, order no. 89542.5                    |
| Mounting acc. excl.   | Mounting set M10 x 140 mm,                       |
|                       | order no. 89988.2                                |
| Colours               | see colour table                                 |

## TECHNICAL DRAWINGS / S 1 : 20