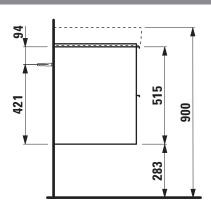

## **BASE FURNITURE FOR LAUFEN PRO S**

Vanity unit 40223.2

| TECHNICAL DATA     |                                                   |                                |                      |                                                    |
|--------------------|---------------------------------------------------|--------------------------------|----------------------|----------------------------------------------------|
| Order no.          | 40223.2 / 2 drawers                               |                                | Accessories excl.    | Feet (2 pieces), anodized aluminium,               |
| Dimensions (WxHxD) | 570 x 515 x 438 mm                                |                                |                      | order no. 40299.1                                  |
| Matching for       | Washbasin, order no. 81096.3                      |                                |                      | Towel rail, anodized aluminium,                    |
| Specification      | Body/Front                                        |                                |                      | order no. 49095.1                                  |
|                    | White matt:                                       | Body MDF with PVC foil (post-  |                      | Space saving siphon, order no. 89424.1             |
|                    |                                                   | forming)                       | Mounting acc. incl.  | Installation set for furniture, order no. 49114.0, |
|                    |                                                   | Front MDF with PVC foil and    |                      | 49301.5                                            |
|                    |                                                   | ABS edges                      | Mounting information | The walls installed on must meet the require-      |
|                    | White glossy:                                     | Body MDF with PET foil (post-  |                      | ments of the furniture in terms of weight and      |
|                    |                                                   | forming)                       |                      | the supplied fastening elements. If this cannot    |
|                    |                                                   | Front MDF with PET foil and    |                      | be guaranteed another method of installation       |
|                    |                                                   | ABS edges                      |                      | needs to be chosen. For example with feet.         |
|                    | Elm light/dark: Body particle board with CPL foil |                                | Colours              | 260 – White matt                                   |
|                    |                                                   | Front melamine coated particle |                      | 261 – White glossy                                 |
|                    |                                                   | board with ABS edges           |                      | 262 – Light elm                                    |
|                    | anodized aluminium handle bars on the top of      |                                |                      | 263 - Dark brown elm                               |
|                    | the drawers                                       |                                |                      | 999 – 39 other lacquered colours on request        |
|                    | 2 full extension drawers (soft-close mechanism)   |                                |                      |                                                    |
| Weight             | 25,2 kg                                           |                                |                      |                                                    |

## TECHNICAL DRAWINGS / S 1 : 20

LAUFEN