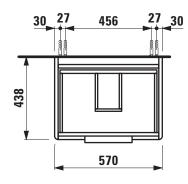

## **BASE FURNITURE FOR LAUFEN PRO S**

Vanity unit 40223.2

| TECHNICAL DATA     |                                                   |                                |                      |                                                    |
|--------------------|---------------------------------------------------|--------------------------------|----------------------|----------------------------------------------------|
| Order no.          | 40223.2 / 2 drawers                               |                                | Accessories excl.    | Feet (2 pieces), anodized aluminium,               |
| Dimensions (WxHxD) | 570 x 515 x 438 mm                                |                                |                      | order no. 40299.1                                  |
| Matching for       | Washbasin, order no. 81096.3                      |                                |                      | Towel rail, anodized aluminium,                    |
| Specification      | Body/Front                                        |                                |                      | order no. 49095.1                                  |
|                    | White matt:                                       | Body MDF with PVC foil (post-  |                      | Space saving siphon, order no. 89424.1             |
|                    |                                                   | forming)                       | Mounting acc. incl.  | Installation set for furniture, order no. 49114.0, |
|                    |                                                   | Front MDF with PVC foil and    |                      | 49301.5                                            |
|                    |                                                   | ABS edges                      | Mounting information | The walls installed on must meet the require-      |
|                    | White glossy:                                     | Body MDF with PET foil (post-  |                      | ments of the furniture in terms of weight and      |
|                    |                                                   | forming)                       |                      | the supplied fastening elements. If this cannot    |
|                    |                                                   | Front MDF with PET foil and    |                      | be guaranteed another method of installation       |
|                    |                                                   | ABS edges                      |                      | needs to be chosen. For example with feet.         |
|                    | Elm light/dark: Body particle board with CPL foil |                                | Colours              | 260 – White matt                                   |
|                    |                                                   | Front melamine coated particle |                      | 261 – White glossy                                 |
|                    |                                                   | board with ABS edges           |                      | 262 – Light elm                                    |
|                    | anodized aluminium handle bars on the top of      |                                |                      | 263 - Dark brown elm                               |
|                    | the drawers                                       |                                |                      | 999 – 39 other lacquered colours on request        |
|                    | 2 full extension drawers (soft-close mechanism)   |                                |                      |                                                    |
| Weight             | 25,2 kg                                           |                                |                      |                                                    |

## TECHNICAL DRAWINGS / S 1 : 20

LAUFEN