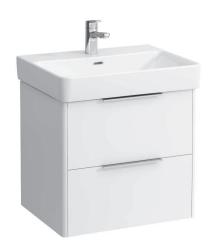

## **BASE FURNITURE FOR LAUFEN PRO S**

Vanity unit 40223.2

| TECHNICAL DATA     |                                                   |                                |                      |                                                    |
|--------------------|---------------------------------------------------|--------------------------------|----------------------|----------------------------------------------------|
| Order no.          | 40223.2 / 2 drawers                               |                                | Accessories excl.    | Feet (2 pieces), anodized aluminium,               |
| Dimensions (WxHxD) | 570 x 515 x 438 mm                                |                                |                      | order no. 40299.1                                  |
| Matching for       | Washbasin, order no. 81096.3                      |                                |                      | Towel rail, anodized aluminium,                    |
| Specification      | Body/Front                                        |                                |                      | order no. 49095.1                                  |
|                    | White matt:                                       | Body MDF with PVC foil (post-  |                      | Space saving siphon, order no. 89424.1             |
|                    |                                                   | forming)                       | Mounting acc. incl.  | Installation set for furniture, order no. 49114.0, |
|                    |                                                   | Front MDF with PVC foil and    |                      | 49301.5                                            |
|                    |                                                   | ABS edges                      | Mounting information | The walls installed on must meet the require-      |
|                    | White glossy:                                     | Body MDF with PET foil (post-  |                      | ments of the furniture in terms of weight and      |
|                    |                                                   | forming)                       |                      | the supplied fastening elements. If this cannot    |
|                    |                                                   | Front MDF with PET foil and    |                      | be guaranteed another method of installation       |
|                    |                                                   | ABS edges                      |                      | needs to be chosen. For example with feet.         |
|                    | Elm light/dark: Body particle board with CPL foil |                                | Colours              | 260 – White matt                                   |
|                    |                                                   | Front melamine coated particle |                      | 261 – White glossy                                 |
|                    |                                                   | board with ABS edges           |                      | 262 – Light elm                                    |
|                    | anodized aluminium handle bars on the top of      |                                |                      | 263 - Dark brown elm                               |
|                    | the drawers                                       |                                |                      | 999 – 39 other lacquered colours on request        |
|                    | 2 full extension drawers (soft-close mechanism)   |                                |                      |                                                    |
| Weight             | 25,2 kg                                           |                                |                      |                                                    |