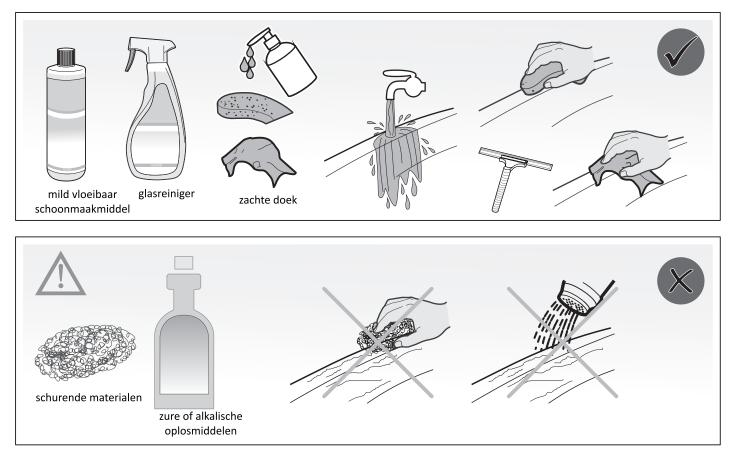

## Reinigingsinstructie

Om de effectiviteit van de Easy Clean behandeling te vergroten wordt aanbevolenom onderstaande reinigingsinstructie op te volgen:

- Spoel het glas na elk gebruik af met schoon water en veeg achterblijvende waterdruppels weg met een wisser of een zachte doek.
- Reinig het glas regelmatig met water, een mild vloeibaar schoonmaakmiddel en een zachte doek of spons. Gebruik geen schuurspons of bijtende schoonmaakmiddelen. Spoel het glas na reiniging grondig af om alle reinigingsmiddelen te verwijderen en veeg de achterblijvende waterdruppels weg met een wisser of een zachte doek.
- Indien er bij de montage vlekken op het glas komen, kunnen deze worden afgenomen met een schone doek of tissue en alcohol. Het glasoppervlak wordt daardoor niet beschadigd.