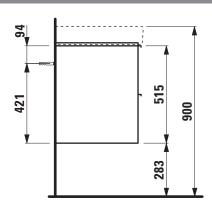

## **BASE FURNITURE FOR LAUFEN PRO S**

Vanity unit 40249.2

| TECHNICAL DATA     |                                                   |                                                          |                      |                                                    |
|--------------------|---------------------------------------------------|----------------------------------------------------------|----------------------|----------------------------------------------------|
| Order no.          | 40249.2 / 2 drawers                               |                                                          | Accessories excl.    | Feet (2 pieces), anodized aluminium,               |
| Dimensions (WxHxD) | 1159 x 515 x 438 mm                               |                                                          |                      | order no. 40299.1                                  |
| Matching for       | Double washbasin, order no. 81496.5               |                                                          |                      | Towel rail, anodized aluminium,                    |
| Specification      | Body/Front                                        |                                                          |                      | order no. 49095.1                                  |
|                    | White matt:                                       | Body MDF with PVC foil (post-forming) Mounting acc. incl |                      | Space saving siphon, order no. 89424.1             |
|                    |                                                   |                                                          | Mounting acc. incl.  | Installation set for furniture, order no. 49114.0, |
|                    |                                                   | Front MDF with PVC foil and                              | Mounting information | 49301.5                                            |
|                    |                                                   | ABS edges                                                |                      | The walls installed on must meet the require-      |
|                    | White glossy:                                     | Body MDF with PET foil (post-                            |                      | ments of the furniture in terms of weight and      |
|                    |                                                   | forming)                                                 |                      | the supplied fastening elements. If this cannot    |
|                    |                                                   | Front MDF with PET foil and                              |                      | be guaranteed another method of installation       |
|                    |                                                   | ABS edges                                                |                      | needs to be chosen. For example with feet.         |
|                    | Elm light/dark: Body particle board with CPL foil |                                                          | Colours              | 260 - White matt                                   |
|                    |                                                   | Front melamine coated particle                           |                      | 261 – White glossy                                 |
|                    |                                                   | board with ABS edges                                     |                      | 262 – Light elm                                    |
|                    | anodized aluminium handle bars on the top of      |                                                          |                      | 263 - Dark brown elm                               |
|                    | the drawers                                       |                                                          |                      | 999 – 39 other lacquered colours on request        |
|                    | 2 full extension drawers (soft-close mechanism)   |                                                          |                      |                                                    |
| Weight             | 38,5 kg                                           |                                                          |                      |                                                    |

## TECHNICAL DRAWINGS / S 1 : 20