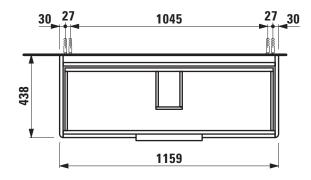

## **BASE FURNITURE FOR LAUFEN PRO S**

Vanity unit 40249.2

| TECHNICAL DATA     |                                                   |                                                          |                      |                                                    |
|--------------------|---------------------------------------------------|----------------------------------------------------------|----------------------|----------------------------------------------------|
| Order no.          | 40249.2 / 2 drawers                               |                                                          | Accessories excl.    | Feet (2 pieces), anodized aluminium,               |
| Dimensions (WxHxD) | 1159 x 515 x 438 mm                               |                                                          |                      | order no. 40299.1                                  |
| Matching for       | Double washbasin, order no. 81496.5               |                                                          |                      | Towel rail, anodized aluminium,                    |
| Specification      | Body/Front                                        |                                                          |                      | order no. 49095.1                                  |
|                    | White matt:                                       | Body MDF with PVC foil (post-forming) Mounting acc. incl |                      | Space saving siphon, order no. 89424.1             |
|                    |                                                   |                                                          | Mounting acc. incl.  | Installation set for furniture, order no. 49114.0, |
|                    |                                                   | Front MDF with PVC foil and                              | Mounting information | 49301.5                                            |
|                    |                                                   | ABS edges                                                |                      | The walls installed on must meet the require-      |
|                    | White glossy:                                     | Body MDF with PET foil (post-                            |                      | ments of the furniture in terms of weight and      |
|                    |                                                   | forming)                                                 |                      | the supplied fastening elements. If this cannot    |
|                    |                                                   | Front MDF with PET foil and                              |                      | be guaranteed another method of installation       |
|                    |                                                   | ABS edges                                                |                      | needs to be chosen. For example with feet.         |
|                    | Elm light/dark: Body particle board with CPL foil |                                                          | Colours              | 260 - White matt                                   |
|                    |                                                   | Front melamine coated particle                           |                      | 261 – White glossy                                 |
|                    |                                                   | board with ABS edges                                     |                      | 262 – Light elm                                    |
|                    | anodized aluminium handle bars on the top of      |                                                          |                      | 263 - Dark brown elm                               |
|                    | the drawers                                       |                                                          |                      | 999 – 39 other lacquered colours on request        |
|                    | 2 full extension drawers (soft-close mechanism)   |                                                          |                      |                                                    |
| Weight             | 38,5 kg                                           |                                                          |                      |                                                    |

## TECHNICAL DRAWINGS / S 1 : 20