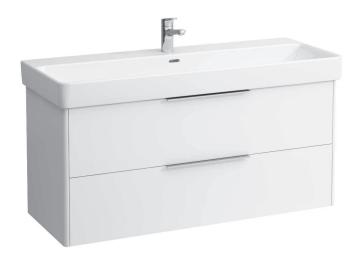

## **BASE FURNITURE FOR LAUFEN PRO S**

Vanity unit 40249.2

| TECHNICAL DATA     |                                                   |                                                          |                      |                                                    |
|--------------------|---------------------------------------------------|----------------------------------------------------------|----------------------|----------------------------------------------------|
| Order no.          | 40249.2 / 2 drawers                               |                                                          | Accessories excl.    | Feet (2 pieces), anodized aluminium,               |
| Dimensions (WxHxD) | 1159 x 515 x 438 mm                               |                                                          |                      | order no. 40299.1                                  |
| Matching for       | Double washbasin, order no. 81496.5               |                                                          |                      | Towel rail, anodized aluminium,                    |
| Specification      | Body/Front                                        |                                                          |                      | order no. 49095.1                                  |
|                    | White matt:                                       | Body MDF with PVC foil (post-forming) Mounting acc. incl |                      | Space saving siphon, order no. 89424.1             |
|                    |                                                   |                                                          | Mounting acc. incl.  | Installation set for furniture, order no. 49114.0, |
|                    |                                                   | Front MDF with PVC foil and                              | Mounting information | 49301.5                                            |
|                    |                                                   | ABS edges                                                |                      | The walls installed on must meet the require-      |
|                    | White glossy:                                     | Body MDF with PET foil (post-                            |                      | ments of the furniture in terms of weight and      |
|                    |                                                   | forming)                                                 |                      | the supplied fastening elements. If this cannot    |
|                    |                                                   | Front MDF with PET foil and                              |                      | be guaranteed another method of installation       |
|                    |                                                   | ABS edges                                                |                      | needs to be chosen. For example with feet.         |
|                    | Elm light/dark: Body particle board with CPL foil |                                                          | Colours              | 260 - White matt                                   |
|                    |                                                   | Front melamine coated particle                           |                      | 261 – White glossy                                 |
|                    |                                                   | board with ABS edges                                     |                      | 262 – Light elm                                    |
|                    | anodized aluminium handle bars on the top of      |                                                          |                      | 263 - Dark brown elm                               |
|                    | the drawers                                       |                                                          |                      | 999 – 39 other lacquered colours on request        |
|                    | 2 full extension drawers (soft-close mechanism)   |                                                          |                      |                                                    |
| Weight             | 38,5 kg                                           |                                                          |                      |                                                    |