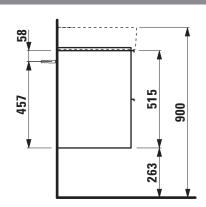

## **BASE FURNITURE FOR VAL**

Vanity unit 40247.2

| TECHNICAL DATA     |                                                   |                                |                                           |                                                    |
|--------------------|---------------------------------------------------|--------------------------------|-------------------------------------------|----------------------------------------------------|
| Order no.          | 40247.2 / 2 drawers                               |                                | Accessories excl.                         | Feet (2 pieces), anodized aluminium,               |
| Dimensions (WxHxD) | 1180 x 515 x 391 mm                               |                                |                                           | order no. 40299.0                                  |
| Matching for       | Washbasin, order no. 81028.9                      |                                |                                           | Towel rail, anodized aluminium,                    |
| Specification      | Body/Front                                        |                                |                                           | order no. 49095.1                                  |
|                    | White matt:                                       | Body MDF with PVC foil (post-  |                                           | Space saving siphon, order no. 89424.1             |
|                    |                                                   | forming)                       | Mounting acc. incl.  Mounting information | Installation set for furniture, order no. 49114.0, |
|                    |                                                   | Front MDF with PVC foil and    |                                           | 49301.5                                            |
|                    |                                                   | ABS edges                      |                                           | The walls installed on must meet the require-      |
|                    | White glossy:                                     | Body MDF with PET foil (post-  |                                           | ments of the furniture in terms of weight and      |
|                    |                                                   | forming)                       |                                           | the supplied fastening elements. If this cannot    |
|                    |                                                   | Front MDF with PET foil and    |                                           | be guaranteed another method of installation       |
|                    |                                                   | ABS edges                      |                                           | needs to be chosen. For example with feet.         |
|                    | Elm light/dark: Body particle board with CPL foil |                                | Colours                                   | 260 – White matt                                   |
|                    |                                                   | Front melamine coated particle |                                           | 261 – White glossy                                 |
|                    |                                                   | board with ABS edges           |                                           | 262 – Light elm                                    |
|                    | anodized aluminium handle bars on the top of      |                                |                                           | 263 - Dark brown elm                               |
|                    | the drawers                                       |                                |                                           | 999 – 39 other lacquered colours on request        |
|                    | 2 full extension drawers (soft-close mechanism)   |                                |                                           |                                                    |
| Weight             | 33,9 kg                                           |                                |                                           |                                                    |

## TECHNICAL DRAWINGS / S 1 : 20

LAUFEN