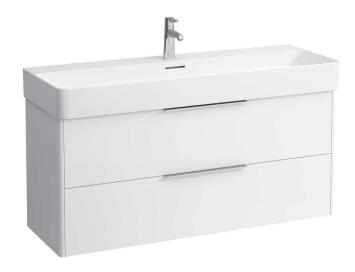

## **BASE FURNITURE FOR VAL**

Vanity unit 40247.2

| TECHNICAL DATA     |                                                   |                                |                                           |                                                    |
|--------------------|---------------------------------------------------|--------------------------------|-------------------------------------------|----------------------------------------------------|
| Order no.          | 40247.2 / 2 drawers                               |                                | Accessories excl.                         | Feet (2 pieces), anodized aluminium,               |
| Dimensions (WxHxD) | 1180 x 515 x 391 mm                               |                                |                                           | order no. 40299.0                                  |
| Matching for       | Washbasin, order no. 81028.9                      |                                |                                           | Towel rail, anodized aluminium,                    |
| Specification      | Body/Front                                        |                                |                                           | order no. 49095.1                                  |
|                    | White matt:                                       | Body MDF with PVC foil (post-  |                                           | Space saving siphon, order no. 89424.1             |
|                    |                                                   | forming)                       | Mounting acc. incl.  Mounting information | Installation set for furniture, order no. 49114.0, |
|                    |                                                   | Front MDF with PVC foil and    |                                           | 49301.5                                            |
|                    |                                                   | ABS edges                      |                                           | The walls installed on must meet the require-      |
|                    | White glossy:                                     | Body MDF with PET foil (post-  |                                           | ments of the furniture in terms of weight and      |
|                    |                                                   | forming)                       |                                           | the supplied fastening elements. If this cannot    |
|                    |                                                   | Front MDF with PET foil and    |                                           | be guaranteed another method of installation       |
|                    |                                                   | ABS edges                      |                                           | needs to be chosen. For example with feet.         |
|                    | Elm light/dark: Body particle board with CPL foil |                                | Colours                                   | 260 – White matt                                   |
|                    |                                                   | Front melamine coated particle |                                           | 261 – White glossy                                 |
|                    |                                                   | board with ABS edges           |                                           | 262 – Light elm                                    |
|                    | anodized aluminium handle bars on the top of      |                                |                                           | 263 - Dark brown elm                               |
|                    | the drawers                                       |                                |                                           | 999 – 39 other lacquered colours on request        |
|                    | 2 full extension drawers (soft-close mechanism)   |                                |                                           |                                                    |
| Weight             | 33,9 kg                                           |                                |                                           |                                                    |