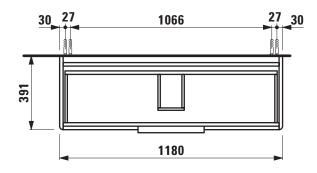

## **BASE FURNITURE FOR VAL**

Vanity unit 40247.2

| TECHNICAL DATA     |                                                   |                                |                                           |                                                    |
|--------------------|---------------------------------------------------|--------------------------------|-------------------------------------------|----------------------------------------------------|
| Order no.          | 40247.2 / 2 drawers                               |                                | Accessories excl.                         | Feet (2 pieces), anodized aluminium,               |
| Dimensions (WxHxD) | 1180 x 515 x 391 mm                               |                                |                                           | order no. 40299.0                                  |
| Matching for       | Washbasin, order no. 81028.9                      |                                |                                           | Towel rail, anodized aluminium,                    |
| Specification      | Body/Front                                        |                                |                                           | order no. 49095.1                                  |
|                    | White matt:                                       | Body MDF with PVC foil (post-  |                                           | Space saving siphon, order no. 89424.1             |
|                    |                                                   | forming)                       | Mounting acc. incl.  Mounting information | Installation set for furniture, order no. 49114.0, |
|                    |                                                   | Front MDF with PVC foil and    |                                           | 49301.5                                            |
|                    |                                                   | ABS edges                      |                                           | The walls installed on must meet the require-      |
|                    | White glossy:                                     | Body MDF with PET foil (post-  |                                           | ments of the furniture in terms of weight and      |
|                    |                                                   | forming)                       |                                           | the supplied fastening elements. If this cannot    |
|                    |                                                   | Front MDF with PET foil and    |                                           | be guaranteed another method of installation       |
|                    |                                                   | ABS edges                      |                                           | needs to be chosen. For example with feet.         |
|                    | Elm light/dark: Body particle board with CPL foil |                                | Colours                                   | 260 – White matt                                   |
|                    |                                                   | Front melamine coated particle |                                           | 261 – White glossy                                 |
|                    |                                                   | board with ABS edges           |                                           | 262 – Light elm                                    |
|                    | anodized aluminium handle bars on the top of      |                                |                                           | 263 - Dark brown elm                               |
|                    | the drawers                                       |                                |                                           | 999 – 39 other lacquered colours on request        |
|                    | 2 full extension drawers (soft-close mechanism)   |                                |                                           |                                                    |
| Weight             | 33,9 kg                                           |                                |                                           |                                                    |

## TECHNICAL DRAWINGS / S 1 : 20

LAUFEN