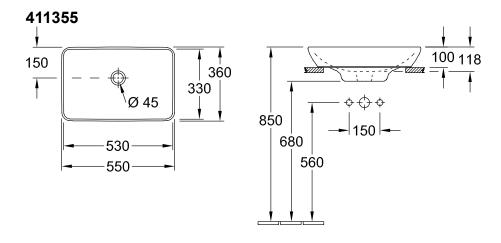

|  |
| Specification texts           | Venticello; Semi-surface mounted washbasin; Sanitary porcelain; Size: 550 x 360 mm; Angular; for wall-mounted washbasin mixers or tall pillar tap fittings, without tap hole area; with overflow; recommendation: to be installed with a spacing between the washbasin rear panel and the wall of at least; incl. installation instructions |  |

## COLOURS

| White Alpin             | 41135501 | 4051202317003 |
|-------------------------|----------|---------------|
| White Alpin CeramicPlus | 411355R1 | 4051202317010 |



# TECHNICAL DRAWINGS