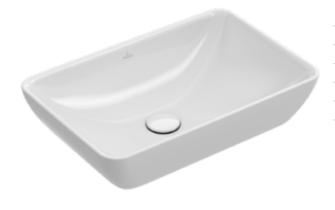

#### 1. POSITION

| Model                         | 411355                                                                                                                                                                                                                                                                                                                                      |  |
|-------------------------------|---------------------------------------------------------------------------------------------------------------------------------------------------------------------------------------------------------------------------------------------------------------------------------------------------------------------------------------------|--|
| Collection                    | Venticello                                                                                                                                                                                                                                                                                                                                  |  |
| PROJECTS                      | DESIGN                                                                                                                                                                                                                                                                                                                                      |  |
| Width                         | 550 mm                                                                                                                                                                                                                                                                                                                                      |  |
| Depth                         | 360 mm                                                                                                                                                                                                                                                                                                                                      |  |
| Weight                        | 10,5 kg                                                                                                                                                                                                                                                                                                                                     |  |
| description                   | Sanitary porcelain Also available in CeramicPlus recommendation: to be installed with a spacing between the washbasin rear panel and the wall of at least incl. installation instructions                                                                                                                                                   |  |
| Tap fitting / Tap hole remark | for wall-mounted washbasin mixers or tall pillar tap fittings, without tap hole area                                                                                                                                                                                                                                                        |  |
| Overflow remark               | with overflow                                                                                                                                                                                                                                                                                                                               |  |
| material                      | Sanitary porcelain                                                                                                                                                                                                                                                                                                                          |  |
| Specification texts           | Venticello; Semi-surface mounted washbasin; Sanitary porcelain; Size: 550 x 360 mm; Angular; for wall-mounted washbasin mixers or tall pillar tap fittings, without tap hole area; with overflow; recommendation: to be installed with a spacing between the washbasin rear panel and the wall of at least; incl. installation instructions |  |