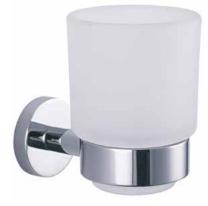

## Now Line Glass Holder

Covered screws Frosted glass Material: brass

| Code   | Version | $W \times H \times D$ in mm |
|--------|---------|-----------------------------|
| 740010 | chrome  | 74 x 98 x 107               |