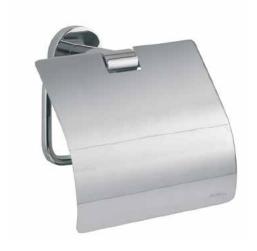

## Toilet Roll Holder

Covered screws Material: brass

| Code   | Finish | $W \times H \times D$ in mm |
|--------|--------|-----------------------------|
| 030480 | chrome | 138 x 158 x 70              |