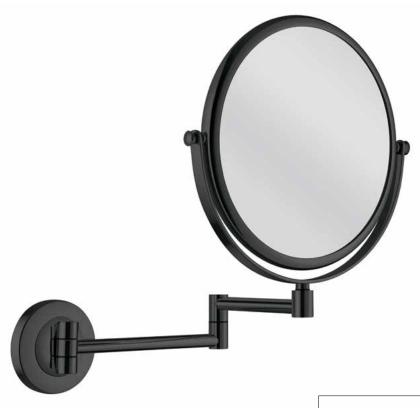

## **CONCIERGE COLLECTION**

- Twin arm
- 2 mirrors: plain and 3x magnification
- Covered backplate

| Code   | Version    |          |
|--------|------------|----------|
| 020802 | black matt | ø 200 mm |

## ø 75 - 360 - -